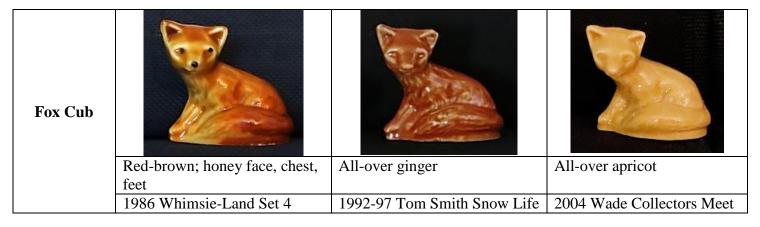

e



All-over light grey

1998 Tom Smith Sea Life



Pearlized white

2004 Wade Collectors Fair

# Duck, preening White; grey back, tail; yellow beak, feet; green on base 1985 Whimsie-Land Set 3 1992-93 Tom Smith Bird Life 2001-02 Absolutely Crackers













Elephant, no gap between legs



All-over very light grey Unknown



All-over dark grey
Unknown



All-over cream or white Unknown

Elephant, no gap between legs



Honey brown with green base 2000 New Whimsie Set 2 ("B")

Elephant, gap between legs



Light grey with pale green base 1984 Whimsie-Land Set 2



Grey with olive-brown base
2002 Absolutely Crackers Safari
Whimsies Set
2003 Christmas Crackers Safari Set





| 1978-79 | Tom | Smith | Circus |
|---------|-----|-------|--------|



Pale blue 1994-99 U.S. Red Rose Tea









### Goat, billy White; grey patch; green base

1985 Whimsie-Land Set 3



White; tan patch; green base 2003 New Whimsies Set 5 ("Farmyard")

| Goose |                             |                                     |                             |
|-------|-----------------------------|-------------------------------------|-----------------------------|
|       | Brown & honey; orange beak  | Honey body, beak; brown wings, tail | All-over honey              |
|       | 1971-79 Red Rose Tea Canada | 1982-83 Tom Smith Farmyard          | 1992-93 Tom Smith Bird Life |
|       | (Nursery Rhyme Figurines)   |                                     |                             |



| Gorilla,<br>standing |                       |                                     |                  |