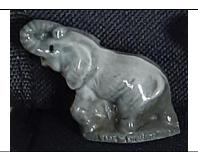

# Duck, preening White; grey back, tail; yellow beak, feet; green on base 1985 Whimsie-Land Set 3 1992-93 Tom Smith Bird Life 2001-02 Absolutely Crackers

Elephant, no gap between legs

All-over very light grey Unknown

All-over dark grey
Unknown

All-over cream or white Unknown

Elephant, no gap between legs

Honey brown with green base 2000 New Whimsie Set 2 ("B")

Elephant, gap between legs

Light grey with pale green base 1984 Whimsie-Land Set 2