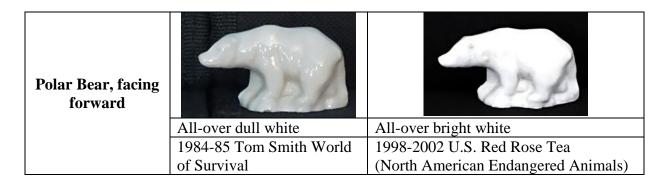

Life         | Crackers Bird      |                        |
|         | Canada                        |                   | Whimsies Set       |                        |





## Pig, small Beige; green on base All-over pale pink 1975 Whimsie Set 6 1982-84 Red Rose Tea Canada Farmyard Canada

| Pig, walking |                             |                         | Image not available       |
|--------------|-----------------------------|-------------------------|---------------------------|
|              | Beige/pink; pale green base | Pink; bright green base | All-over black            |
|              | 1985 Whimsie-Land Set 3     | 2003 New Whimsies Set 5 | 2005 Wade Collectors Meet |
|              |                             | ("Farmyard")            |                           |





### Polar Bear, looking over shoulder



White body; blue base 2000 New Whimsie Set 2 ("B")



Pearlized white 2002 Wade Collectors Fair

### Poodle (sitting)



White; black nose; pale green base 1967-73 Red Rose Tea Canada



All-over apricot 1990-91 Tom Smith World of Dogs



All-over black 1999 Summer Wade Fest

# White; blue skirt White 1978-79 Tom Smith Circus Animals Tea



White; light blue skirt 1994-99 U.S. Red Rose Tea

| Puppy |                       |                        |                 |                 |
|-------|-----------------------|------------------------|-----------------|-----------------|
|       | All-over honey        | Honey; dark brown ears | Pearlized white | All-over tan    |
|       | 1988-89 Tom Smith     | 2000 New Whimsies Set  | 2005 Wade       |