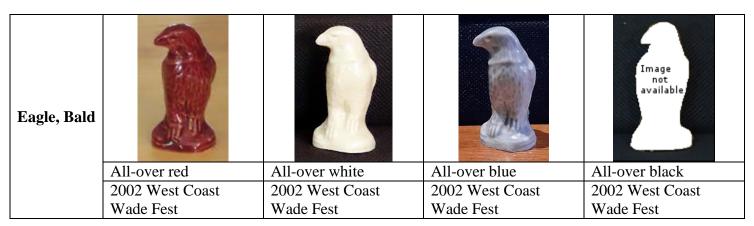

| market)                     |





## Corgi Honey brown; black nose

Honey brown; black nose 1967-73 Red Rose Tea Canada 1972 Whimsie Set 2



All-over honey 1990-91 Tom Smith World of Dogs

### Cow, eating grass



White; black patches; pale green base
1985 Whimsie-Land Set 3



White; tan patches; green base

2003 New Whimsies Set 5



White; black patches; bright green base
2007 The Exclusive Wade
Whimsies Collection
magazine

#### Dolphin



Grey-brown; blue base
1978 Whimsie Set 9

All-over dark blue

1990-91 Tom Smith Wildlife



All-over light grey

1998 Tom Smith Sea Life



Pearlized white

2004 Wade Collectors Fair

# Duck, preening White; grey back, tail; yellow beak, feet; green on base 1985 Whimsie-Land Set 3 1992-93 Tom Smith Bird Life 2001-02 Absolutely Crackers













Elephant, no gap between legs



All-over very light grey Unknown



All-over dark grey
Unknown



All-over cream or white Unknown

Elephant, no gap between legs



Honey brown with green base 2000 New Whimsie Set 2 ("B")

Elephant, gap between legs



Light grey with pale green base 1984 Whimsie-Land Set 2



Grey with olive-brown base
2002 Absolutely Crackers Safari
Whimsies Set
2003 Christmas Crackers Safari Set





| 1978-79 | Tom | Smith | Circus |
|---------|-----|-------|--------|



Pale blue 1994-99 U.S. Red Rose Tea









### Goat, billy White; grey patch; green base

1985 Whimsie-Land Set 3



White; tan patch; green base 2003 New Whimsies Set 5 ("Farmyard")

| Goose |                             |                                     |                             |
|--