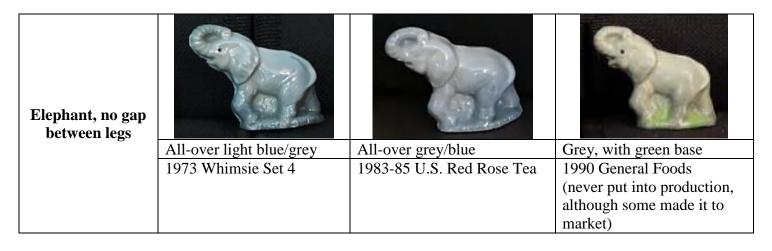

# Duck, preening White; grey back, tail; yellow beak, feet; green on base 1985 Whimsie-Land Set 3 1992-93 Tom Smith Bird Life 2001-02 Absolutely Crackers

Elephant, no gap between legs

All-over very light grey Unknown

All-over dark grey
Unknown

All-over cream or white Unknown

Elephant, no gap between legs

Honey brown with green base 2000 New Whimsie Set 2 ("B")

Elephant, gap between legs

Light grey with pale green base 1984 Whimsie-Land Set 2