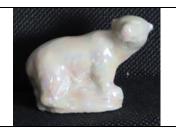

### Polar Bear, looking over shoulder

White body; blue base 2000 New Whimsie Set 2 ("B")

Pearlized white 2002 Wade Collectors Fair