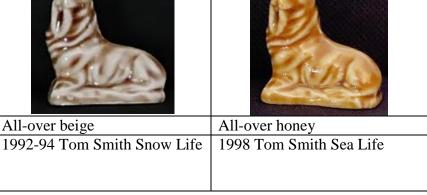

| Lion, standing |                                                   |                                                                                       |                                                                     |
|----------------|---------------------------------------------------|---------------------------------------------------------------------------------------|---------------------------------------------------------------------|
| Dion, standing | Honey; dark brown head, mane                      | Honey; dark brown mane, green base                                                    | All-over honey                                                      |
|                | 1967-73 Red Rose Tea Canada<br>1973 Whimsie Set 4 | 1990 General Foods<br>(never put into production,<br>although some made it to market) | 1983-85 U.S. Red Rose<br>Tea<br>1996-97 Tom Smith Cat<br>Collection |