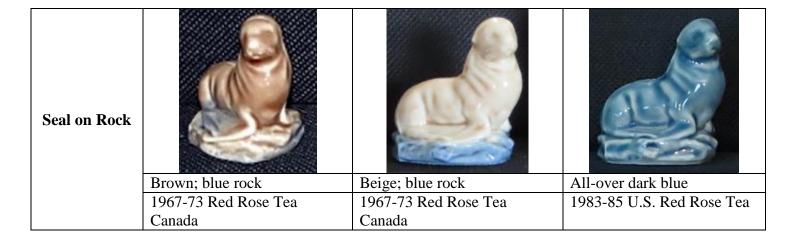

# Seal on Rock All-over blue-grey All-over dark brown 1984-85 Tom Smith World of Survival All-over dark brown 1998-99 Tom Smith Sea Life Unknown

| Shetland<br>Pony | The second                 |                            |                            |
|------------------|----------------------------|----------------------------|----------------------------|
|                  | All-over beige/light brown | All-over honey             | All-over grey              |
|                  | 1988-89 Tom Smith Your     | 2001 Wade Collector's Meet | 2006-07 Wade Fair Bran Tub |
|                  | Pets                       |                            | draw                       |
|                  | 1990-96 U.S. Red Rose Tea  |                            |                            |