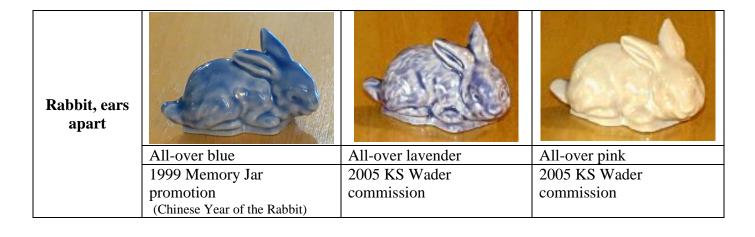

| Rabbit,    |                                                                                         |                                                                                          |                               |
|------------|-----------------------------------------------------------------------------------------|------------------------------------------------------------------------------------------|-------------------------------|
| ears apart | Beige                                                                                   | Grey body; white face; black eyes; pink nose                                             | All-over honey                |
|            | 1967-73 Red Rose Tea<br>Canada<br>1971 Whimsies Set 1<br>1982-84 Red Rose Tea<br>Canada | 1990 General Foods<br>(never put into production,<br>although some made it to<br>market) | 1998-99 Tom Smith<br>Hedgerow |

#### Rabbit, ears apart

Black, white & ginger (Calico Rabbit) 2005 KS Wader commission

Black & white (Dutch Rabbit) 2005 KS Wader commission

2005 KS Wader commission