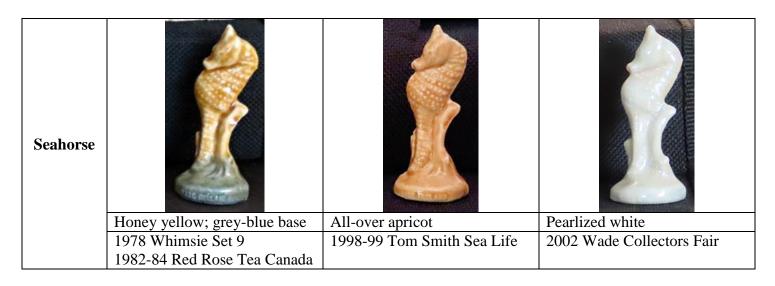

r grey          |
|                  | 1985 Whimsie-Land Set3                            | 1992-93 Tom Smith Bird | 2001-02 Absolutely     |
|                  |                                                   | Life                   | Crackers Bird Whimsies |

| Rooster/Cockerel |                                                  |                                                            |
|------------------|--------------------------------------------------|------------------------------------------------------------|
|                  | White and blue body; red wattles; pale blue base | White and blue/grey body; orange wattles; dark blue base   |
|                  | 2003 New Whimsie Set 5 ("Farmyard")              | 2007 The Exclusive Wade<br>Whimsies Collection<br>magazine |









# Seal on Rock All-over blue-grey All-over dark brown 1984-85 Tom Smith World of Survival All-over dark brown 1998-99 Tom Smith Sea Life Unknown



| Shetland<br>Pony | The second                 |                            |                            |
|------------------|----------------------------|----------------------------|----------------------------|
|                  | All-over beige/light brown | All-over honey             | All-over grey              |
|                  | 1988-89 Tom Smith Your     | 2001 Wade Collector's Meet | 2006-07 Wade Fair Bran Tub |
|                  | Pets                       |                            | draw                       |
|                  | 1990-96 U.S. Red Rose Tea  |                            |