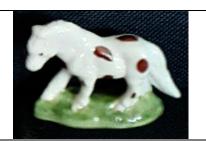

#### Horse, cropped mane

Light brown; green base 1982-83 Tom Smith Farmyard

All-over beige 1982-83 Tom Smith Farmyard

Ginger on olive green base 2003 KS Wader commission

#### Horse, cropped mane

All-over burgundy 2003 KS Wader commission

All-over cobalt blue 2003 KS Wader commission

All-over light green 2003 KS Wader commission