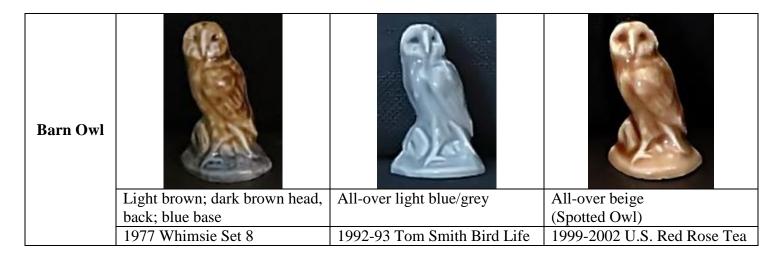

| _                   |                |





| Owl (Snowy Owl) |                                                      |                        |                        |
|-----------------|------------------------------------------------------|------------------------|------------------------|
|                 | White body; black eyes; orange beak; pale green base | All-over white         | All-over honey         |
|                 | 1986 Whimsie-Land Set 4                              | 1992-97 Tom Smith Snow | 2001-02 Absolutely     |
|                 |                                                      | Life                   | Crackers Bird Whimsies |
|                 |                                                      |                        | Set                    |





### Panda, no neck band Black & white on white base 1990 General Foods (never put into production, although some made it to

market)



2006 Wade Collectors Meet





| Pelican |                               |                   |                    | Image not<br>available |
|---------|-------------------------------|-------------------|--------------------|------------------------|
|         | Honey; brown back; green base | All-over brown    | All-over white     | All-over blue          |
|         | 1978 Whimsie Set 9            | 1992-93 Tom Smith | 2001-02 Absolutely | Unknown                |
|         | 1982-84 Red Rose Tea          | Bird Life         | Crackers Bird      |                        |
|         | Canada                        |                   | Whimsies Set