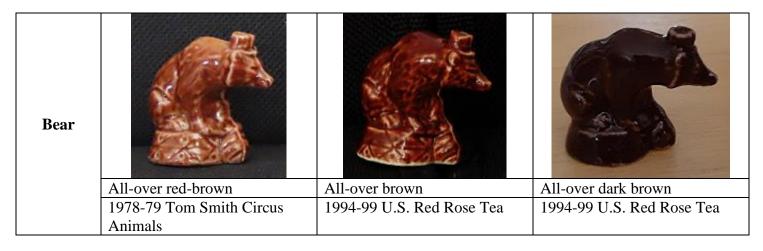

Grey with olive-brown base
2002 Absolutely Crackers Safari
Whimsies Set
2003 Christmas Crackers Safari Set

| 1978-79 | Tom | Smith | Circus |
|---------|-----|-------|--------|

Pale blue 1994-99 U.S. Red Rose Tea