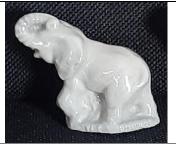

# Duck, preening White; grey back, tail; yellow beak, feet; green on base 1985 Whimsie-Land Set 3 1992-93 Tom Smith Bird Life 2001-02 Absolutely Crackers

Elephant, no gap between legs

All-over very light grey Unknown

All-over dark grey
Unknown

All-over cream or white Unknown

Elephant, no gap between legs

Honey brown with green base 2000 New Whimsie Set 2 ("B")

Elephant, gap between legs

Light grey with pale green base 1984 Whimsie-Land Set 2