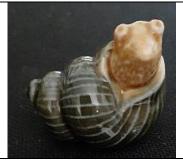

Black & white on blue base 2003 West Coast Wade Fest

Whale, Baleen (Orca)

Black on blue base
2003 West Coast Wade Fest

All-over white
2003 West Coast Wade Fest

Whelk/Snail

Honey; green-grey shell 1975 King Aquarium Set

All-over bright blue 1998-99 Tom Smith Sea Life

Pearlized white
2003 Wade Collectors Fair