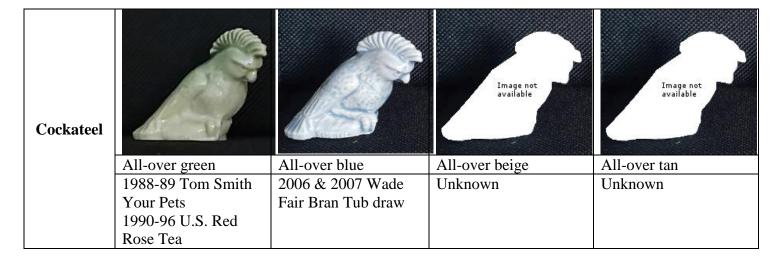

|                    |





| Chimp |                          |                           | Image not available         |
|-------|--------------------------|---------------------------|-----------------------------|
|       | Dark brown; light brown  | All-over honey brown      | All-over olive/green-brown  |
|       | face, patches            |                           | (black eyes, red smile)     |
|       | 1967 Red Rose Tea Canada | 1983-85 U.S. Red Rose Tea | 1990 General Foods          |
|       | 1973 Whimsie Set 4       |                           | (never put into production, |
|       |                          |                           | although some made it to    |
|       |                          |                           | market)                     |





## Corgi Honey brown; black nose

Honey brown; black nose 1967-73 Red Rose Tea Canada 1972 Whimsie Set 2



All-over honey 1990-91 Tom Smith World of Dogs

### Cow, eating grass



White; black patches; pale green base
1985 Whimsie-Land Set 3



White; tan patches; green base

2003 New Whimsies Set 5



White; black patches; bright green base
2007 The Exclusive Wade
Whimsies Collection
magazine

#### Dolphin



Grey-brown; blue base
1978 Whimsie Set 9

All-over dark blue

1990-91 Tom Smith Wildlife



All-over light grey

1998 Tom Smith Sea Life



Pearlized white

2004 Wade Collectors Fair

# Duck, preening White; grey back, tail; yellow beak, feet; green on base 1985 Whimsie-Land Set 3 1992-93 Tom Smith Bird Life 2001-02 Absolutely Crackers













Elephant, no gap between legs