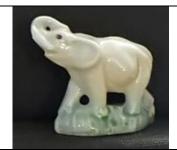

# Duck, preening White; grey back, tail; yellow beak, feet; green on base 1985 Whimsie-Land Set 3 1992-93 Tom Smith Bird Life 2001-02 Absolutely Crackers

Elephant, no gap between legs

All-over very light grey Unknown

All-over dark grey
Unknown

All-over cream or white Unknown

Elephant, no gap between legs

Honey brown with green base 2000 New Whimsie Set 2 ("B")

Elephant, gap between legs

Light grey with pale green base 1984 Whimsie-Land Set 2