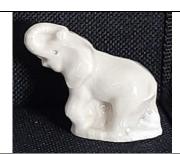

# Duck, preening White; grey back, tail; yellow beak, feet; green on base 1985 Whimsie-Land Set 3 1992-93 Tom Smith Bird Life 2001-02 Absolutely Crackers

Elephant, no gap between legs

All-over very light grey Unknown

All-over dark grey
Unknown

All-over cream or white Unknown

Elephant, no gap between legs

Honey brown with green base 2000 New Whimsie Set 2 ("B")

Elephant, gap between legs

Light grey with pale green base 1984 Whimsie-Land Set 2