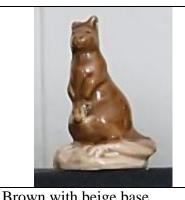

#### Kangaroo

| brown with beige base    |
|--------------------------|
| 1976-77 Tom Smith Safari |
| Park                     |
| 1979 Whimsie Set 10      |

All-over honey with light honey base 1985-86 Red Rose Tea Canada 1985-96 U.S. Red Rose Tea 1986-87 Tom Smith Wildlife