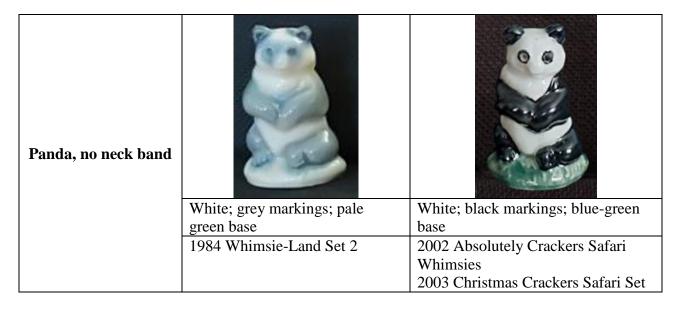

### Panda, no neck band Black & white on white base 1990 General Foods (never put into production, although some made it to

market)

2006 Wade Collectors Meet

| Pelican |                               |                   |                    | Image not<br>available |
|---------|-------------------------------|-------------------|--------------------|------------------------|
|         | Honey; brown back; green base | All-over brown    | All-over white     | All-over blue          |
|         | 1978 Whimsie Set 9            | 1992-93 Tom Smith | 2001-02 Absolutely | Unknown                |
|         | 1982-84 Red Rose Tea          | Bird Life         | Crackers Bird      |                        |
|         | Canada                        |                   | Whimsies Set       |                        |