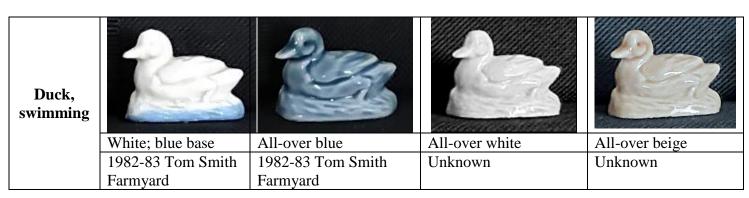

### Goat, billy White; grey patch; green base

1985 Whimsie-Land Set 3

White; tan patch; green base 2003 New Whimsies Set 5 ("Farmyard")

| Goose |                             |                                     |                             |
|-------|-----------------------------|-------------------------------------|-----------------------------|
|       | Brown & honey; orange beak  | Honey body, beak; brown wings, tail | All-over honey              |
|       | 1971-79 Red Rose Tea Canada | 1982-83 Tom Smith Farmyard          | 1992-93 Tom Smith Bird Life |
|       | (Nursery Rhyme Figurines)   |                                     |                             |