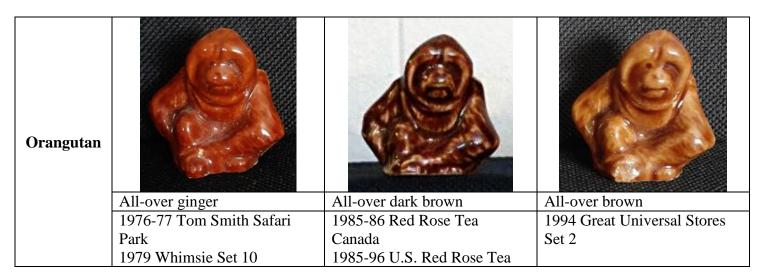

| Gorilla,<br>standing |                       |                                     |                  |                       |
|----------------------|-----------------------|-------------------------------------|------------------|-----------------------|
|                      | Grey; grey-green base | Dark grey; dark grey-<br>green base | All-over brown   | Beige; grey-blue base |
|                      | 1976 Whimsie Set 7    | 1982-84 Red Rose                    | 1985-86 Red Rose | 1998 New Whimsies     |
|                      |                       | Tea Canada                          | Tea Canada       | Set 1 ("A")           |
|                      |                       |                                     | 1985-96 U.S. Red |                       |
|                      |                       |                                     | Rose Tea         |                       |