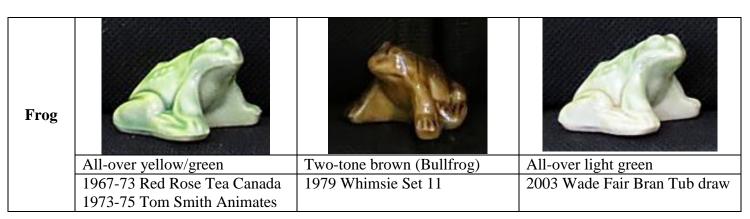

All-over light grey

1998 Tom Smith Sea Life



Pearlized white

2004 Wade Collectors Fair

# Duck, preening White; grey back, tail; yellow beak, feet; green on base 1985 Whimsie-Land Set 3 1992-93 Tom Smith Bird Life 2001-02 Absolutely Crackers













Elephant, no gap between legs



All-over very light grey Unknown



All-over dark grey
Unknown



All-over cream or white Unknown

Elephant, no gap between legs



Honey brown with green base 2000 New Whimsie Set 2 ("B")

Elephant, gap between legs



Light grey with pale green base 1984 Whimsie-Land Set 2



Grey with olive-brown base
2002 Absolutely Crackers Safari
Whimsies Set
2003 Christmas Crackers Safari Set





| 1978-79 | Tom | Smith | Circus |
|---------|-----|-------|--------|



Pale blue 1994-99 U.S. Red Rose Tea









### Goat, billy White; grey patch; green base

1985 Whimsie-Land Set 3



White; tan patch; green base 2003 New Whimsies Set 5 ("Farmyard")

| Goose |                             |                                     |                             |
|-------|-----------------------------|-------------------------------------|-----------------------------|
|       | Brown & honey; orange beak  | Honey body, beak; brown wings, tail | All-over honey              |
|       | 1971-79 Red Rose Tea Canada | 1982-83 Tom Smith Farmyard          | 1992-93 Tom Smith Bird Life |
|       | (Nursery Rhyme Figurines)   |                                     |                             |



| Gorilla,<br>standing |                       |                                     |                  |