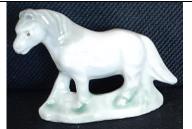

#### Horse, walking

White; grey mane, tail; pale green base 1984 Whimsie-Land Set 1

White; brown patches; green base 2003 New Whimsies Set 5