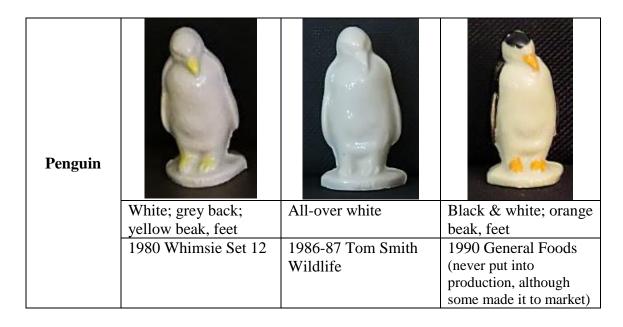

k & white on white base 1990 General Foods (never put into production, although some made it to

market)



2006 Wade Collectors Meet





| Pelican |                               |                   |                    | Image not<br>available |
|---------|-------------------------------|-------------------|--------------------|------------------------|
|         | Honey; brown back; green base | All-over brown    | All-over white     | All-over blue          |
|         | 1978 Whimsie Set 9            | 1992-93 Tom Smith | 2001-02 Absolutely | Unknown                |
|         | 1982-84 Red Rose Tea          | Bird Life         | Crackers Bird      |                        |
|         | Canada                        |                   | Whimsies Set       |                        |





## Pig, small Beige; green on base All-over pale pink 1975 Whimsie Set 6 1982-84 Red Rose Tea Canada Farmyard Canada

| Pig, walking |                             |                         | Image not available       |
|--------------|-----------------------------|-------------------------|---------------------------|
|              | Beige/pink; pale green base | Pink; bright green base | All-over black            |
|              | 1985 Whimsie-Land Set 3     | 2003 New Whimsies Set 5 | 2005 Wade Collectors Meet |
|              |                             | ("Farmyard")            |                           |





### Polar Bear, looking over shoulder



White body; blue base 2000 New Whimsie Set 2 ("B")



Pearlized white 2002 Wade Collectors Fair

### Poodle (sitting)



White;