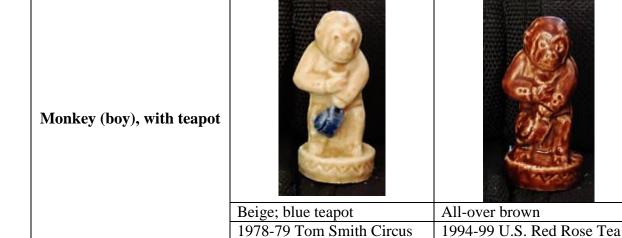

# White; blue skirt White 1978-79 Tom Smith Circus Animals Tea

White; light blue skirt 1994-99 U.S. Red Rose Tea

| Puppy |                       |                        |                 |                 |
|-------|-----------------------|------------------------|-----------------|-----------------|
|       | All-over honey        | Honey; dark brown ears | Pearlized white | All-over tan    |
|       | 1988-89 Tom Smith     | 2000 New Whimsies Set  | 2005 Wade       | 2006-07 Wade    |
|       | Your Pets             | 2 ("B")                | Collectors Fair | Collectors Fair |
|       | 1990-96 U.S. Red Rose |                        |                 |                 |
|       | Tea                   |                        |                 |                 |