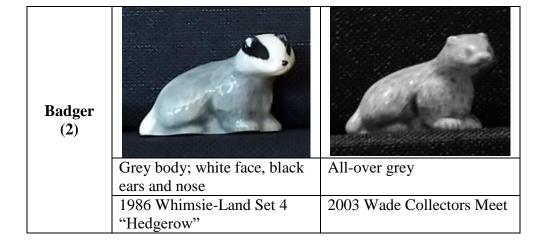

# Armadillo Dark green-grey 1984-85 Tom Smith World of Survival Pale green 2000 Wade Fair

|            | Survivar                              |                                                                    |                               |                                                            |
|------------|---------------------------------------|--------------------------------------------------------------------|-------------------------------|------------------------------------------------------------|
|            |                                       |                                                                    |                               |                                                            |
| D. L.      |                                       |                                                                    |                               |                                                            |
| Badger (1) | All-over greenish grey                | Grey body; white<br>head, dark grey eye<br>stripe; grey-green base | All-over light grey           | Black; white eye stripe; green base                        |
|            | 1980-81 Tom Smith<br>British Wildlife | 1990 General Foods<br>(never put into<br>production, although      | 1998-99 Tom Smith<br>Hedgerow | 2007 The Exclusive<br>Wade Whimsies<br>Collection magazine |

some made it to market)