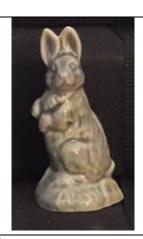

| Rabbit,    |                                                                                         |                                                                                          |                               |
|------------|-----------------------------------------------------------------------------------------|------------------------------------------------------------------------------------------|-------------------------------|
| ears apart | Beige                                                                                   | Grey body; white face; black eyes; pink nose                                             | All-over honey                |
|            | 1967-73 Red Rose Tea<br>Canada<br>1971 Whimsies Set 1<br>1982-84 Red Rose Tea<br>Canada | 1990 General Foods<br>(never put into production,<br>although some made it to<br>market) | 1998-99 Tom Smith<br>Hedgerow |