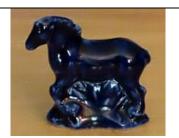

#### Horse, cropped mane

Light brown; green base 1982-83 Tom Smith Farmyard

All-over beige 1982-83 Tom Smith Farmyard

Ginger on olive green base 2003 KS Wader commission

#### Horse, cropped mane

All-over burgundy 2003 KS Wader commission

All-over cobalt blue 2003 KS Wader commission

All-over light green 2003 KS Wader commission