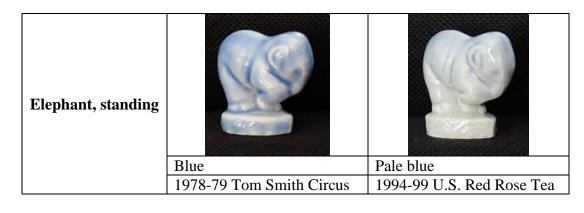

Grey with olive-brown base
2002 Absolutely Crackers Safari
Whimsies Set
2003 Christmas Crackers Safari Set

| 1978-79 | Tom | Smith | Circus |
|---------|-----|-------|--------|

Pale blue 1994-99 U.S. Red Rose Tea