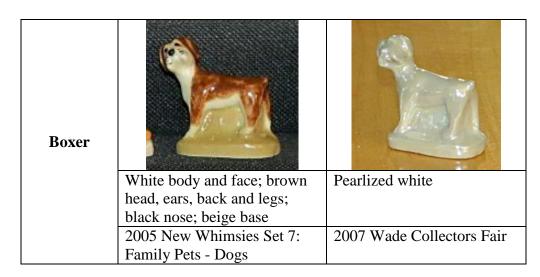

# Bassett Hound White body and face; tan ears, back and tail; black nose; white base 2005 New Whimsies Set 7: Family Pets - Dogs" Pearlized white 2006 Wade Collectors Fair