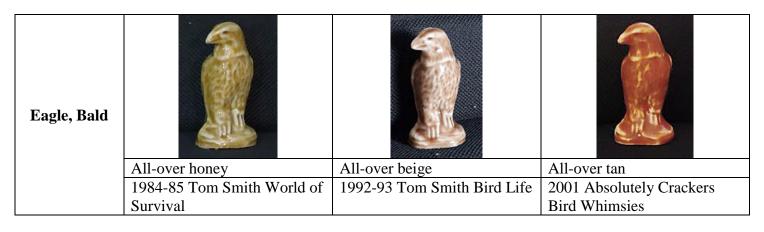

# Duck, preening White; grey back, tail; yellow beak, feet; green on base 1985 Whimsie-Land Set 3 1992-93 Tom Smith Bird Life 2001-02 Absolutely Crackers

Elephant, no gap between legs

All-over very light grey Unknown