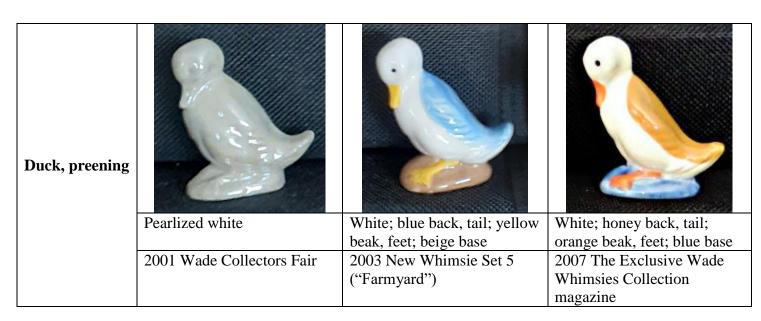

# Duck, preening White; grey back, tail; yellow beak, feet; green on base 1985 Whimsie-Land Set 3 1992-93 Tom Smith Bird Life 2001-02 Absolutely Crackers

Elephant, no gap between legs

All-over very light grey Unknown