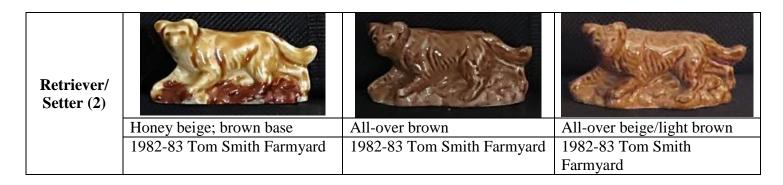

| Retriever/<br>Setter (1) |                             |                              |
|--------------------------|-----------------------------|------------------------------|
|                          | Honey body; grey/blue base  | White body with honey brown  |
|                          |                             | highlights on a green base   |
|                          | 1967-73 Red Rose Tea Canada | 2007 The Exclusive Wade      |
|                          | 1972 Whimsies Set 3         | Whimsies Collection magazine |