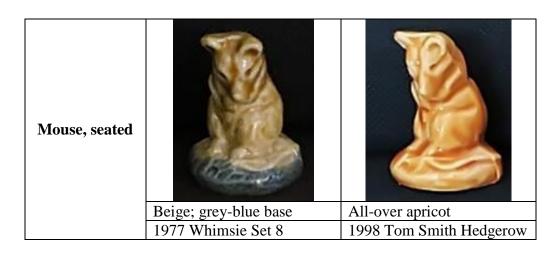

Dark green-grey 1980-81 Tom Smith British Wildlife

Light grey
1998-99 Tom Smith Hedgerow

Light green/grey; beige base 1998 New Whimsies Set 1 ("A")

| Mongrel |                   |                | Image not<br>available |                |                |
|---------|-------------------|----------------|------------------------|----------------|----------------|
|         | Dark brown back;  | All-over grey  | All-over blue          | All-over white | All-over black |
|         | light brown front |                |                        |                |                |
|         | 1967-73 Red       | 1990-91 Tom    | 1992 Tom Smith         | 2002 Summer    | 2002 Summer    |
|         | Rose Tea Canada   | Smith World of | miscellaneous          | Wade Fest      | Wade Fest      |
|         | 1972 Whimsie      | Dogs           | cracker insert         |                |                |
|         | Set 2             |                |                        |                |                |