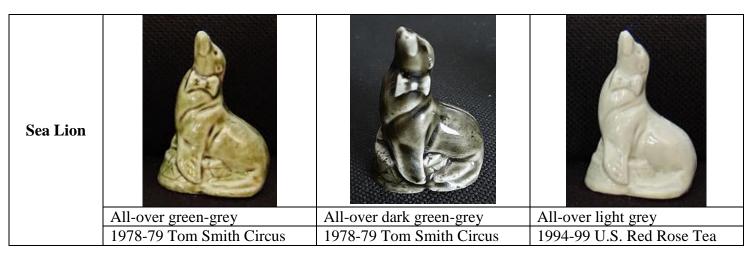

grey          |
|                  | 1985 Whimsie-Land Set3                            | 1992-93 Tom Smith Bird | 2001-02 Absolutely     |
|                  |                                                   | Life                   | Crackers Bird Whimsies |

| Rooster/Cockerel |                                                  |                                                            |
|------------------|--------------------------------------------------|------------------------------------------------------------|
|                  | White and blue body; red wattles; pale blue base | White and blue/grey body; orange wattles; dark blue base   |
|                  | 2003 New Whimsie Set 5 ("Farmyard")              | 2007 The Exclusive Wade<br>Whimsies Collection<br>magazine |









# Seal on Rock All-over blue-grey All-over dark brown 1984-85 Tom Smith World of Survival All-over dark brown 1998-99 Tom Smith Sea Life Unknown



| Shetland<br>Pony | The second                 |                            |                            |
|------------------|----------------------------|----------------------------|----------------------------|
|                  | All-over beige/light brown | All-over honey             | All-over grey              |
|                  | 1988-89 Tom Smith Your     | 2001 Wade Collector's Meet | 2006-07 Wade Fair Bran Tub |
|                  | Pets                       |                            | draw                       |
|                  | 1990-96 U.S. Red Rose Tea  |                            |                            |