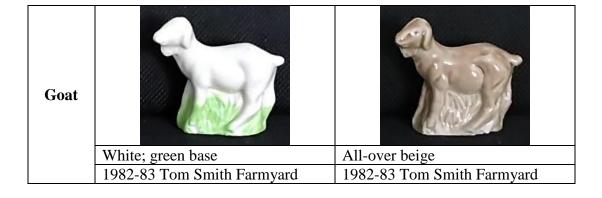

### Goat, billy White; grey patch; green base

1985 Whimsie-Land Set 3

White; tan patch; green base 2003 New Whimsies Set 5 ("Farmyard")

| Goose |                             |                                     |                             |
|-------|-----------------------------|-------------------------------------|-----------------------------|
|       | Brown & honey; orange beak  | Honey body, beak; brown wings, tail | All-over honey              |
|       | 1971-79 Red Rose Tea Canada | 1982-83 Tom Smith Farmyard          | 1992-93 Tom Smith Bird Life |
|       | (Nursery Rhyme Figurines)   |                                     |                             |