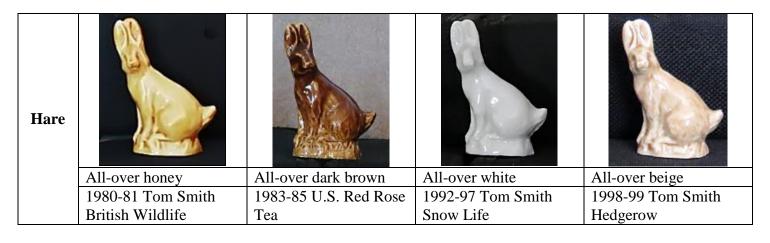

| Rabbit,    |                                                                                         |                                                                                          |                               |
|------------|-----------------------------------------------------------------------------------------|------------------------------------------------------------------------------------------|-------------------------------|
| ears apart | Beige                                                                                   | Grey body; white face; black eyes; pink nose                                             | All-over honey                |
|            | 1967-73 Red Rose Tea<br>Canada<br>1971 Whimsies Set 1<br>1982-84 Red Rose Tea<br>Canada | 1990 General Foods<br>(never put into production,<br>although some made it to<br>market) | 1998-99 Tom Smith<br>Hedgerow |