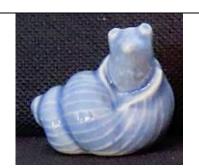

Black & white on blue base 2003 West Coast Wade Fest

Whale, Baleen (Orca)

Black on blue base
2003 West Coast Wade Fest

All-over white
2003 West Coast Wade Fest

Whelk/Snail

Honey; green-grey shell 1975 King Aquarium Set

All-over bright blue 1998-99 Tom Smith Sea Life

Pearlized white
2003 Wade Collectors Fair