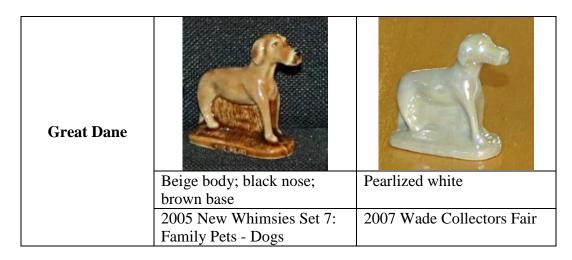

# Bassett Hound White body and face; tan ears, back and tail; black nose; white base 2005 New Whimsies Set 7: Family Pets - Dogs" Pearlized white 2006 Wade Collectors Fair