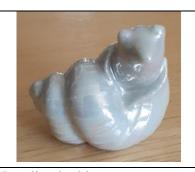

Black & white on blue base 2003 West Coast Wade Fest

Whale, Baleen (Orca)

Black on blue base
2003 West Coast Wade Fest

All-over white
2003 West Coast Wade Fest

Whelk/Snail

Honey; green-grey shell 1975 King Aquarium Set

All-over bright blue 1998-99 Tom Smith Sea Life

Pearlized white
2003 Wade Collectors Fair