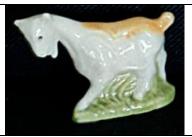

### Goat, billy White; grey patch; green base

1985 Whimsie-Land Set 3

White; tan patch; green base 2003 New Whimsies Set 5 ("Farmyard")

| Goose |                             |                                     |                             |
|-------|-----------------------------|-------------------------------------|-----------------------------|
|       | Brown & honey; orange beak  | Honey body, beak; brown wings, tail | All-over honey              |
|       | 1971-79 Red Rose Tea Canada | 1982-83 Tom Smith Farmyard          | 1992-93 Tom Smith Bird Life |
|       | (Nursery Rhyme Figurines)   |                                     |                             |