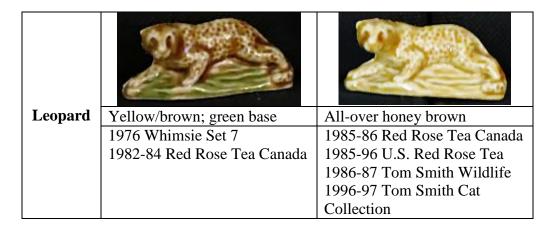

|



| Langur   |                             |                                       |                             |
|----------|-----------------------------|---------------------------------------|-----------------------------|
| (no gap) | Beige; brown stump; no gap  | Beige; brown stump; green             | All-over brown; no gap      |
|          | between stump and head      | leaves; no gap between stump and head | between stump and head      |
|          | 1976-77 Tom Smith Safari    | 1979 Whimsie Set 10                   | 1985-86 Red Rose Tea Canada |
|          | Park                        |                                       | 1985-96 U.S. Red Rose Tea   |
|          | 1982-84 Red Rose Tea Canada |                                       |                             |







| Lion, standing |                                                   |                                                                                       |                                                                     |
|----------------|---------------------------------------------------|---------------------------------------------------------------------------------------|---------------------------------------------------------------------|
| Dion, standing | Honey; dark brown head, mane                      | Honey; dark brown mane, green base                                                    | All-over honey                                                      |
|                | 1967-73 Red Rose Tea Canada<br>1973 Whimsie Set 4 | 1990 General Foods<br>(never put into