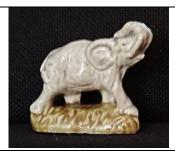

Grey with olive-brown base
2002 Absolutely Crackers Safari
Whimsies Set
2003 Christmas Crackers Safari Set

| 1978-79 | Tom | Smith | Circus |
|---------|-----|-------|--------|

Pale blue 1994-99 U.S. Red Rose Tea