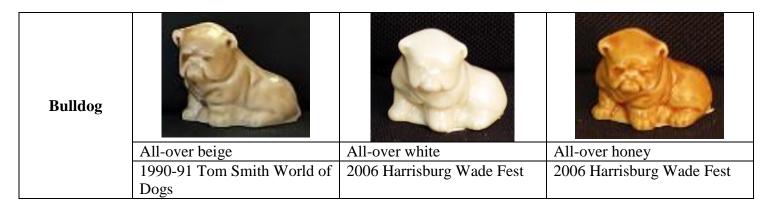

# Armadillo Dark green-grey 1984-85 Tom Smith World of Survival Pale green 2000 Wade Fair

|            | Survivar                              |                                                                    |                               |                                                            |
|------------|---------------------------------------|--------------------------------------------------------------------|-------------------------------|------------------------------------------------------------|
|            |                                       |                                                                    |                               |                                                            |
| D. L.      |                                       |                                                                    |                               |                                                            |
| Badger (1) | All-over greenish grey                | Grey body; white<br>head, dark grey eye<br>stripe; grey-green base | All-over light grey           | Black; white eye stripe; green base                        |
|            | 1980-81 Tom Smith<br>British Wildlife | 1990 General Foods<br>(never put into<br>production, although      | 1998-99 Tom Smith<br>Hedgerow | 2007 The Exclusive<br>Wade Whimsies<br>Collection magazine |

some made it to market)