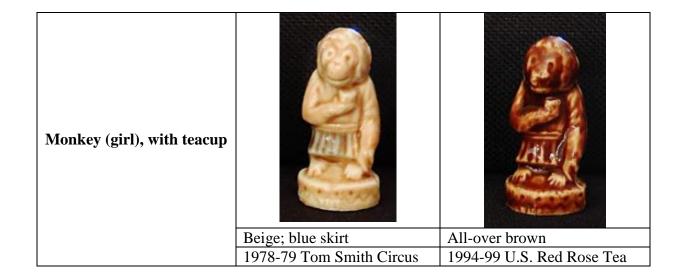

# White; blue skirt White 1978-79 Tom Smith Circus Animals Tea

White; light blue skirt 1994-99 U.S. Red Rose Tea

| Puppy |                       |                        |                 |                 |
|-------|-----------------------|------------------------|-----------------|-----------------|
|       | All-over honey        | Honey; dark brown ears | Pearlized white | All-over tan    |
|       | 1988-89 Tom Smith     | 2000 New Whimsies Set  | 2005 Wade       | 2006-07 Wade    |
|       | Your Pets             | 2 ("B")                | Collectors Fair | Collectors Fair |
|       | 1990-96 U.S. Red Rose |                        |                 |                 |
|       | Tea                   |                        |                 |                 |