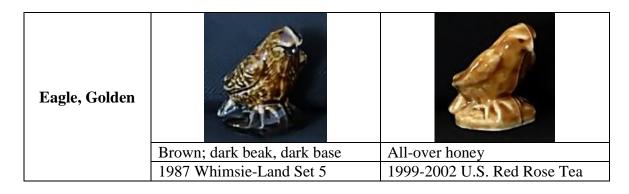

| market)                     |





## Corgi Honey brown; black nose

Honey brown; black nose 1967-73 Red Rose Tea Canada 1972 Whimsie Set 2



All-over honey 1990-91 Tom Smith World of Dogs

### Cow, eating grass



White; black patches; pale green base
1985 Whimsie-Land Set 3



White; tan patches; green base

2003 New Whimsies Set 5



White; black patches; bright green base
2007 The Exclusive Wade
Whimsies Collection
magazine

#### Dolphin



Grey-brown; blue base
1978 Whimsie Set 9

All-over dark blue

1990-91 Tom Smith Wildlife



All-over light grey

1998 Tom Smith Sea Life



Pearlized white

2004 Wade Collectors Fair

# Duck, preening White; grey back, tail; yellow beak, feet; green on base 1985 Whimsie-Land Set 3 1992-93 Tom Smith Bird Life 2001-02 Absolutely Crackers













Elephant, no gap between legs



All-over very light grey Unknown



All-over dark grey
Unknown



All-over cream or white Unknown

Elephant, no gap between legs



Honey brown with green base 2000 New Whimsie Set 2 ("B")

Elephant, gap between legs



Light grey with pale green base 1984 Whimsie-Land Set 2



Grey with olive-brown base
2002 Absolutely Crackers Safari
Whimsies Set
2003 Christmas Crackers Safari Set





| 1978-79 | Tom | Smith | Circus |
|---------|-----|-------|--------|



Pale blue 1994-99 U.S. Red Rose Tea









### Goat, billy White; grey patch; green base

1985 Whimsie-Land Set 3



White; tan patch; green base 2003 New Whimsies Set 5 ("Farmyard")

| Goose |                             |                                     |                             |
|----