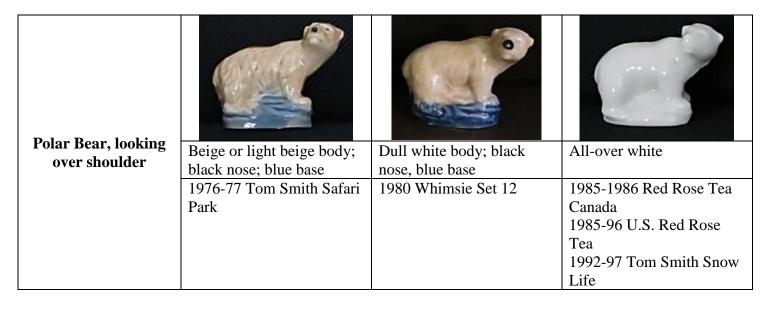

### Polar Bear, looking over shoulder

White body; blue base 2000 New Whimsie Set 2 ("B")

Pearlized white 2002 Wade Collectors Fair