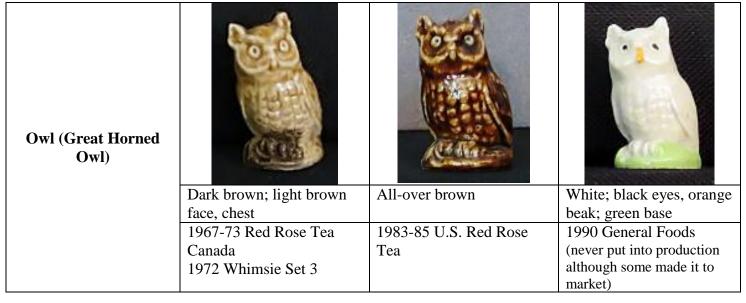

| Owl (Snowy Owl) |                                                      |                        |                        |
|-----------------|------------------------------------------------------|------------------------|------------------------|
|                 | White body; black eyes; orange beak; pale green base | All-over white         | All-over honey         |
|                 | 1986 Whimsie-Land Set 4                              | 1992-97 Tom Smith Snow | 2001-02 Absolutely     |
|                 |                                                      | Life                   | Crackers Bird Whimsies |
|                 |                                                      |                        | Set                    |