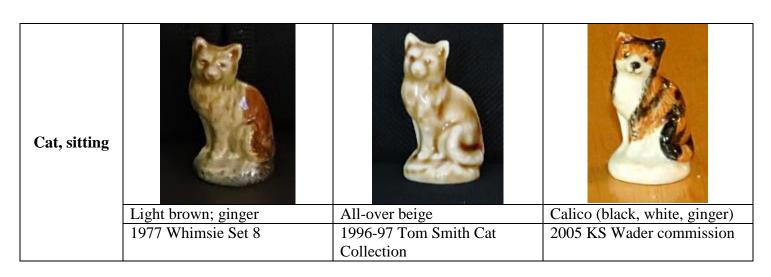

Honey & white body on green base; black eyes & nose 2004 Australia special commission

| Kitten,<br>sitting |                                  |                       |                        |
|--------------------|----------------------------------|-----------------------|------------------------|
|                    | Beige and light brown; pink yarn | Apricot               | Amber; brown yarn      |
|                    | 1967-73 Red Rose Tea Canada      | 1996-97 Tom Smith Cat | 2000 New Whimsie Set 2 |
|                    | 1971 Whimsie Set 1               | Collection            | ("B")                  |