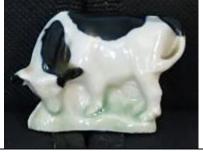

### Cow, eating grass

White; black patches; pale green base
1985 Whimsie-Land Set 3

White; tan patches; green base

2003 New Whimsies Set 5

White; black patches; bright green base
2007 The Exclusive Wade
Whimsies Collection
magazine