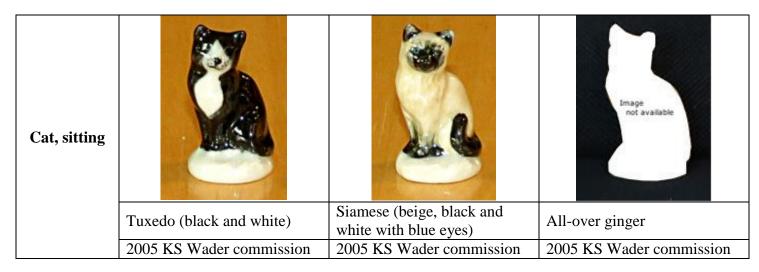

Honey & white body on green base; black eyes & nose 2004 Australia special commission

| Kitten,<br>sitting |                                  |                       |                        |
|--------------------|----------------------------------|-----------------------|------------------------|
|                    | Beige and light brown; pink yarn | Apricot               | Amber; brown yarn      |
|                    | 1967-73 Red Rose Tea Canada      | 1996-97 Tom Smith Cat | 2000 New Whimsie Set 2 |
|                    | 1971 Whimsie Set 1               | Collection            | ("B")                  |

| Kitten, lying,<br>facing right |                        |                          |                           |
|--------------------------------|------------------------|--------------------------|---------------------------|
|                                | All-over dark grey     | All-over light blue/grey | All-over blue             |
|                                | 1988-89 Tom Smith Your | 1988-89 Tom Smith Your   | 1990-96 U.S. Red Rose Tea |
|                                | Pets                   | Pets                     |                           |

| Kitten, lying, facing right |                       |                       |                                   |
|-----------------------------|-----------------------|-----------------------|-----------------------------------|
|                             | All-over white        | All-over black        | Black body; green eyes; pink ears |
|                             | 2000 Summer Wade Fest | 2000 Summer Wade Fest | 2005 Wade Fair Bran Tub           |
|                             |                       |                       | draw                              |

| Kitten, lying,<br>facing right | Image not available | Image not available | Image not available |
|--------------------------------|---------------------|---------------------|---------------------|
|                                | All-over apricot    | All-over dark brown | All-over honey      |
|                                | Unknown             | Unknown             | Unknown             |

| Kitten, lying,<br>facing left |                             |                       |                       |
|-------------------------------|-----------------------------|-----------------------|-----------------------|
|                               | Grey; white face; pink wool | All-over dark blue    | All-over light blue   |
|                               | 1984 Whimsie-Land Set 1     | 1996-97 Tom Smith Cat | 1996-97 Tom Smith Cat |
|                               |                             | Collection            | Collection            |