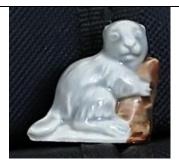

## Beaver Grey-brown; honey brown face

Grey-brown; honey brown face 1967-73 and 1982-84 Red Rose Tea Canada 1972 Whimsie Set 2

All-over brown 1985-86 Red Rose Tea Canada 1985-95 U.S. Red Rose Tea

Blue-grey with brown tree stump 2000 New Whimsies Set 2 ("B")