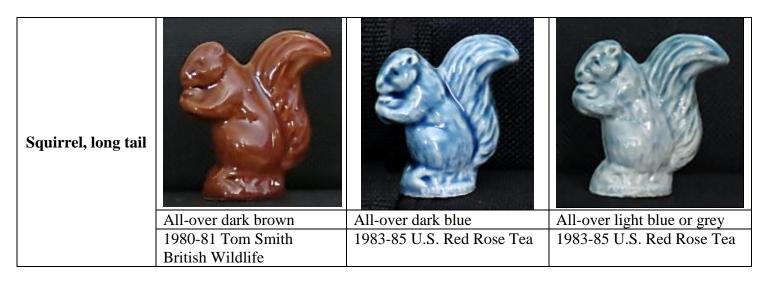

World of Survival All-over dark brown 1998-99 Tom Smith Sea Life Unknown



| Shetland<br>Pony | The second                 |                            |                            |
|------------------|----------------------------|----------------------------|----------------------------|
|                  | All-over beige/light brown | All-over honey             | All-over grey              |
|                  | 1988-89 Tom Smith Your     | 2001 Wade Collector's Meet | 2006-07 Wade Fair Bran Tub |
|                  | Pets                       |                            | draw                       |
|                  | 1990-96 U.S. Red Rose Tea  |                            |                            |



1971 Whimsie Set 1



All-over black 1990-91 Tom Smith World of Dogs





| Terrapin |                                                      |                |
|----------|------------------------------------------------------|----------------|
|          | Several different glaze variations                   | Light grey     |
|          | 1965 Balding and Mansell "Flintstone" Party Crackers | 2003 Wade Fair |
|          | 1967-73 Red Rose Tea Canada                          |                |
|          | 1973-75 Tom Smith Animates                           |                |

| Tiger,<br>sitting |                          |                             |                     |
|-------------------|--------------------------|-----------------------------|---------------------|
|                   | Honey; green base        | All-over honey brown        | Mottle