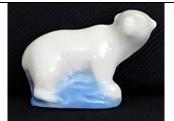

### Polar Bear, looking over shoulder

White body; blue base 2000 New Whimsie Set 2 ("B")

Pearlized white 2002 Wade Collectors Fair