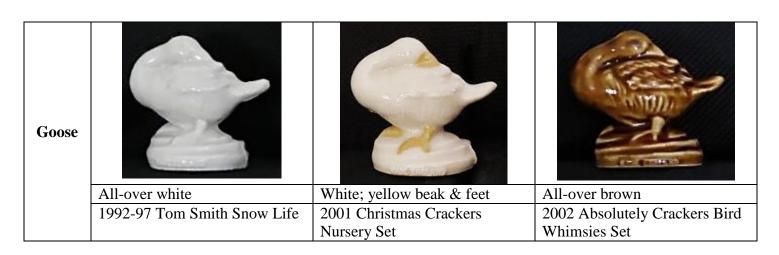

### Goat, billy White; grey patch; green base

1985 Whimsie-Land Set 3

White; tan patch; green base 2003 New Whimsies Set 5 ("Farmyard")

| Goose |                             |                                     |                             |
|-------|-----------------------------|-------------------------------------|-----------------------------|
|       | Brown & honey; orange beak  | Honey body, beak; brown wings, tail | All-over honey              |
|       | 1971-79 Red Rose Tea Canada | 1982-83 Tom Smith Farmyard          | 1992-93 Tom Smith Bird Life |
|       | (Nursery Rhyme Figurines)   |                                     |                             |