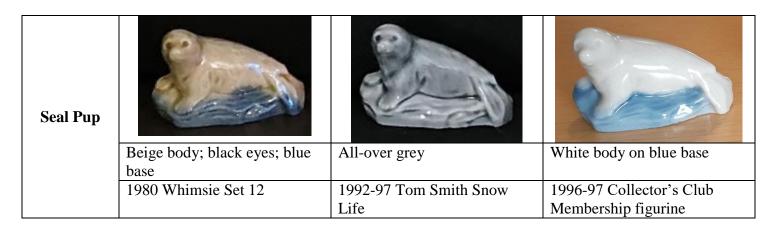

|                                                   | Life                   | Crackers Bird Whimsies |

| Rooster/Cockerel |                                                  |                                                            |
|------------------|--------------------------------------------------|------------------------------------------------------------|
|                  | White and blue body; red wattles; pale blue base | White and blue/grey body; orange wattles; dark blue base   |
|                  | 2003 New Whimsie Set 5 ("Farmyard")              | 2007 The Exclusive Wade<br>Whimsies Collection<br>magazine |









# Seal on Rock All-over blue-grey All-over dark brown 1984-85 Tom Smith World of Survival All-over dark brown 1998-99 Tom Smith Sea Life Unknown



| Shetland<br>Pony | The second                 |                            |                            |
|------------------|----------------------------|----------------------------|----------------------------|
|                  | All-over beige/light brown | All-over honey             | All-over grey              |
|                  | 1988-89 Tom Smith Your     | 2001 Wade Collector's Meet | 2006-07 Wade Fair Bran Tub |
|                  | Pets                       |                            | draw                       |
|                  | 1990-96 U.S. Red Rose Tea  |                            |                            |



1971 Whimsie Set 1



All-over black 1990-91 Tom Smith World of Dogs





| Terrapin |                                                      |