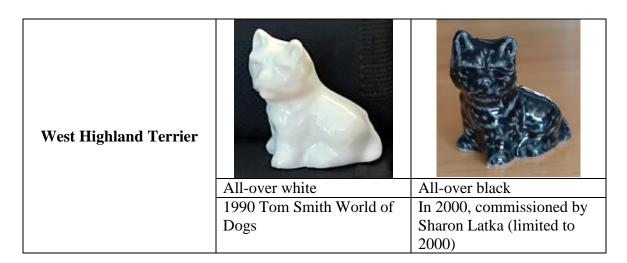

#### Wade Animal Whimsies Colourways and Significant Glaze Variations

This list does not include prototypes, metallic glazes or reproductions (fakes) All photos are from our personal collection

| Alligator/<br>Crocodile |                                                      |                         |
|-------------------------|------------------------------------------------------|-------------------------|
|                         | Several different glaze variations                   | All-over light honey    |
|                         | 1965 Balding and Mansell "Flintstone" Party Crackers | 2003 Wade Fair Bran Tub |
|                         | 1967-73 Red Rose Tea Canada                          | draw                    |