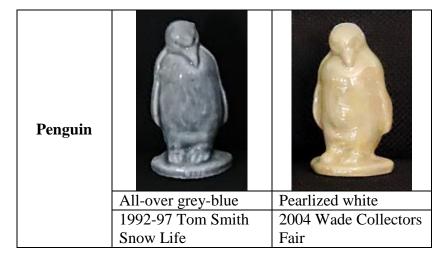

& white on white base 1990 General Foods (never put into production, although some made it to

market)



2006 Wade Collectors Meet





| Pelican |                               |                   |                    | Image not<br>available |
|---------|-------------------------------|-------------------|--------------------|------------------------|
|         | Honey; brown back; green base | All-over brown    | All-over white     | All-over blue          |
|         | 1978 Whimsie Set 9            | 1992-93 Tom Smith | 2001-02 Absolutely | Unknown                |
|         | 1982-84 Red Rose Tea          | Bird Life         | Crackers Bird      |                        |
|         | Canada                        |                   | Whimsies Set       |                        |





## Pig, small Beige; green on base All-over pale pink 1975 Whimsie Set 6 1982-84 Red Rose Tea Canada Farmyard Canada

| Pig, walking |                             |                         | Image not available       |
|--------------|-----------------------------|-------------------------|---------------------------|
|              | Beige/pink; pale green base | Pink; bright green base | All-over black            |
|              | 1985 Whimsie-Land Set 3     | 2003 New Whimsies Set 5 | 2005 Wade Collectors Meet |
|              |                             | ("Farmyard")            |                           |





### Polar Bear, looking over shoulder



White body; blue base 2000 New Whimsie Set 2 ("B")



Pearlized white 2002 Wade Collectors Fair

### Poodle (sitting)



White; b