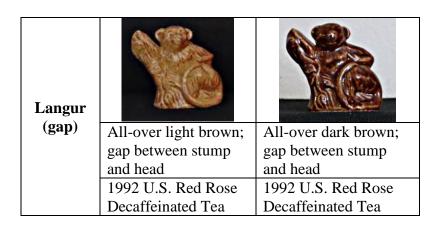

| Langur   |                             |                                       |                             |
|----------|-----------------------------|---------------------------------------|-----------------------------|
| (no gap) | Beige; brown stump; no gap  | Beige; brown stump; green             | All-over brown; no gap      |
|          | between stump and head      | leaves; no gap between stump and head | between stump and head      |
|          | 1976-77 Tom Smith Safari    | 1979 Whimsie Set 10                   | 1985-86 Red Rose Tea Canada |
|          | Park                        |                                       | 1985-96 U.S. Red Rose Tea   |
|          | 1982-84 Red Rose Tea Canada |                                       |                             |