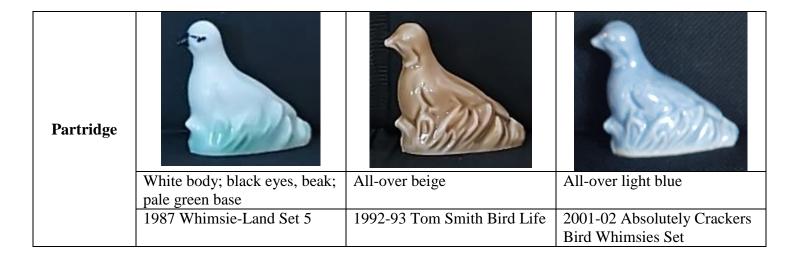

# Duck, preening White; grey back, tail; yellow beak, feet; green on base 1985 Whimsie-Land Set 3 1992-93 Tom Smith Bird Life 2001-02 Absolutely Crackers

Elephant, no gap between legs

All-over very light grey Unknown