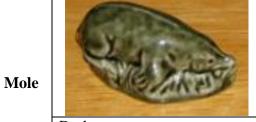

oney brown; bright green base |
|             | 1976-77 Tom Smith Safari | 1976-77 Tom Smith Safari | 1998 New Whimsies Set 1 ("A")  |
|             | Park                     | Park                     | , ,                            |

| Lion, stalking |                             |                                                                                          |
|----------------|-----------------------------|------------------------------------------------------------------------------------------|
|                | Honey; brown mane, tail tip | Honey; dark brown mane, tail tip; olive-brown base                                       |
|                | 1984 Whimsie-Land Set 2     | 2002 Absolutely Crackers Safari<br>Whimsies Set<br>2003 Christmas Crackers Safari<br>Set |



Dark green-grey 1980-81 Tom Smith British Wildlife



Light grey
1998-99 Tom Smith Hedgerow



Light green/grey; beige base 1998 New Whimsies Set 1 ("A")

| Mongrel |                   |                | Image not<br>available |                |                |
|---------|-------------------|----------------|------------------------|----------------|----------------|
|         | Dark brown back;  | All-over grey  | All-over blue          | All-over white | All-over black |
|         | light brown front |                |                        |                |                |
|         | 1967-73 Red       | 1990-91 Tom    | 1992 Tom Smith         | 2002 Summer    | 2002 Summer    |
|         | Rose Tea Canada   | Smith World of | miscellaneous          | Wade Fest      | Wade Fest