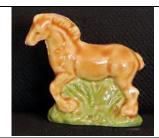

#### Horse, walking

White; grey mane, tail; pale green base 1984 Whimsie-Land Set 1

White; brown patches; green base 2003 New Whimsies Set 5