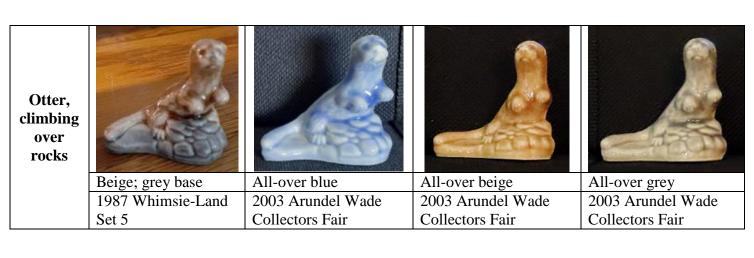

| Otter,<br>sitting on<br>rock |                      |                  |                     |                |
|------------------------------|----------------------|------------------|---------------------|----------------|
|                              | Beige; blue base     | All-over beige   | All-over dark brown | All-over honey |
|                              | 1967-73 Red Rose Tea | 1983-85 U.S. Red | 1998-99 Tom Smith   | unknown        |
|                              | Canada               | Rose Tea         | Hedgerow            |                |
|                              | 1972 Whimsie Set 3   |                  | _                   |                |