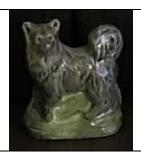

Dark green-grey 1980-81 Tom Smith British Wildlife

Light grey
1998-99 Tom Smith Hedgerow

Light green/grey; beige base 1998 New Whimsies Set 1 ("A")

| Mongrel |                   |                | Image not<br>available |                |                |
|---------|-------------------|----------------|------------------------|----------------|----------------|
|         | Dark brown back;  | All-over grey  | All-over blue          | All-over white | All-over black |
|         | light brown front |                |                        |                |                |
|         | 1967-73 Red       | 1990-91 Tom    | 1992 Tom Smith         | 2002 Summer    | 2002 Summer    |
|         | Rose Tea Canada   | Smith World of | miscellaneous          | Wade Fest      | Wade Fest      |
|         | 1972 Whimsie      | Dogs           | cracker insert         |                |                |
|         | Set 2             |                |                        |                |                |