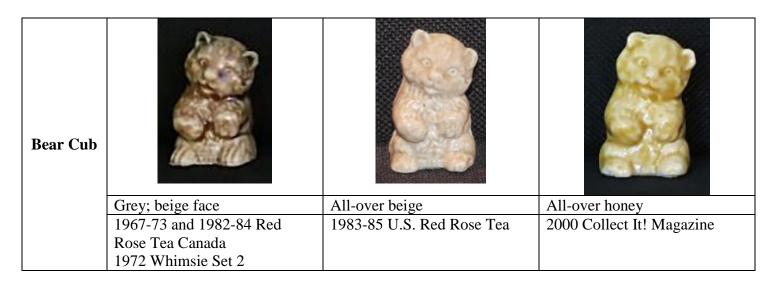

## Beaver Grey-brown; honey brown face

Grey-brown; honey brown face 1967-73 and 1982-84 Red Rose Tea Canada 1972 Whimsie Set 2

All-over brown 1985-86 Red Rose Tea Canada 1985-95 U.S. Red Rose Tea

Blue-grey with brown tree stump 2000 New Whimsies Set 2 ("B")