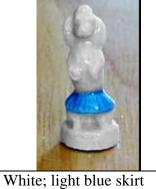

# White; blue skirt White 1978-79 Tom Smith Circus Animals Tea

White; light blue skirt 1994-99 U.S. Red Rose Tea

| Puppy |                       |                        |                 |                 |
|-------|-----------------------|------------------------|-----------------|-----------------|
|       | All-over honey        | Honey; dark brown ears | Pearlized white | All-over tan    |
|       | 1988-89 Tom Smith     | 2000 New Whimsies Set  | 2005 Wade       | 2006-07 Wade    |
|       | Your Pets             | 2 ("B")                | Collectors Fair | Collectors Fair |
|       | 1990-96 U.S. Red Rose |                        |                 |                 |
|       | Tea                   |                        |                 |                 |