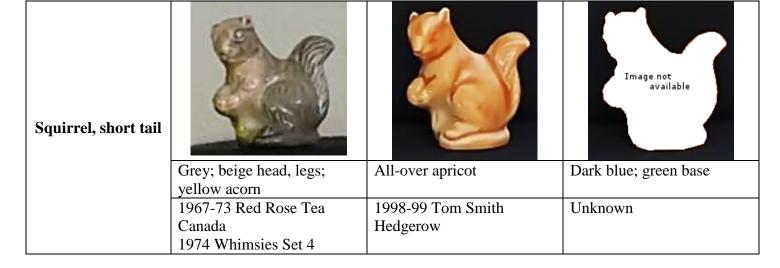

th World of Survival All-over dark brown 1998-99 Tom Smith Sea Life Unknown



| Shetland<br>Pony | The second                 |                            |                            |
|------------------|----------------------------|----------------------------|----------------------------|
|                  | All-over beige/light brown | All-over honey             | All-over grey              |
|                  | 1988-89 Tom Smith Your     | 2001 Wade Collector's Meet | 2006-07 Wade Fair Bran Tub |
|                  | Pets                       |                            | draw                       |
|                  | 1990-96 U.S. Red Rose Tea  |                            |                            |



1971 Whimsie Set 1



All-over black 1990-91 Tom Smith World of Dogs





| Terrapin |                                                      |                |
|----------|------------------------------------------------------|----------------|
|          | Several different glaze variations                   | Light grey     |
|          | 1965 Balding and Mansell "Flintstone" Party Crackers | 2003 Wade Fair |
|          | 1967-73 Red Rose Tea Canada                          |                |
|          | 1973-75 Tom Smith Animates                           |                |

| Tiger,<br>sitting |                          |                             |                     |
|-------------------|--------------------------|-----------------------------|---------------------|
|                   | Honey; green base        | All-over honey brown        | Mott