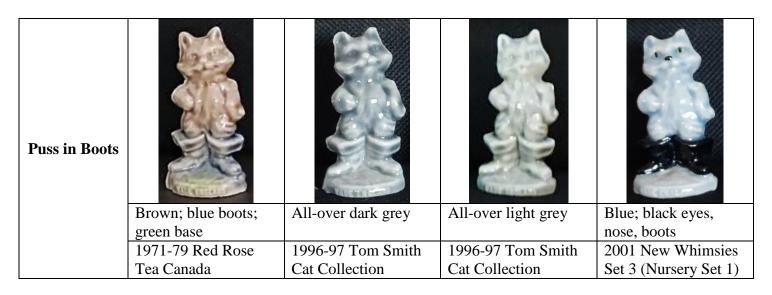

anada 1988 Tom Smith Nursery Rhyme Crackers



Grey; brown hair
2001 Christmas Crackers
Nursery Set

### **Little Bo-Peep**



| Brown; blue apron; green  |
|---------------------------|
| base                      |
| 1971-79 Red Rose Tea      |
| Canada                    |
| 1979-80 Wade Retail Boxed |
| Set of five               |
| 1988 Tom Smith Nursery    |
| Rhyme Crackers            |
|                           |



| All-over burgundy                           |
|---------------------------------------------|
| 1994-97 Tom Smith Tales<br>From the Nursery |



Blue; dark brown crook; pink bow 2001 New Whimsies Set 4 (Nursery Set 2)

# The Three Bears Brown; honey base Light brown; honey base All-over honey Very rare 1971-79 Red Rose Tea Canada Canada Canada Canada Canada Canada





| Queen of Hearts |                           |                           | Image not<br>available                    |
|-----------------|---------------------------|---------------------------|-------------------------------------------|
|                 | Beige; 2 large red hearts | Beige; 2 small red hearts | Beige; 8 multiple red hearts<br>Very rare |
|                 | 1971-79 Red Rose Tea      | 1971-79 Red Rose Tea      | 1971-79 Red Rose Tea                      |
|                 | Canada                    | Canada                    | Canada                                    |

| Queen of Hearts |                         |                       |
|-----------------|-------------------------|-----------------------|
|                 | All-over apricot        | Pale hone