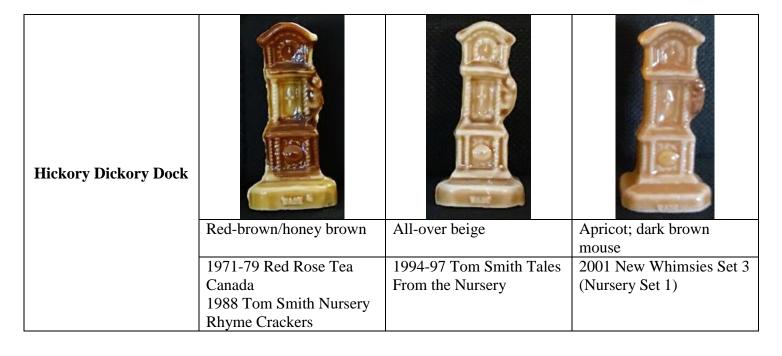

----------------|
|                 | Beige; 2 large red hearts | Beige; 2 small red hearts | Beige; 8 multiple red hearts<br>Very rare |
|                 | 1971-79 Red Rose Tea      | 1971-79 Red Rose Tea      | 1971-79 Red Rose Tea                      |
|                 | Canada                    | Canada                    | Canada                                    |

| Queen of Hearts |                         |                       |
|-----------------|-------------------------|-----------------------|
|                 | All-over apricot        | Pale honey; dark red  |
|                 |                         | hearts                |
|                 | 1994-97 Tom Smith Tales | 2001 New Whimsies Set |
|                 | From the Nursery        | 3 (Nursery Set 1)     |



### **Gingerbread Man**



Red-brown; green-grey base 1971-79 Red Rose Tea Canada



All-over honey
Very rare
1971-79 Red Rose Tea
Canada



Honey; yellow hair; green base 2001 New Whimsies Set 4 (Nursery Set 2)

# Cat and the Fiddle



Beige front; grey back; yellow fiddle 1971-79 Red Rose Tea Canada 1979-80 Wade Retail Boxed Set of five



1994-97 Tom Smith Tales From the Nursery 1996-97 Tom Smith Cat Collection



All-over brown

1996-97 Tom Smith
Cat Collection



Apricot; dark brown fiddle; tan bow 2001 New Whimsies Set 4 (Nursery Set 2)

### Ride a Cock Horse



| All-over | green |
|----------|-------|
|          |       |

1994-97 Tom Smith Tales From the Nursery



Apricot; orange hair; black shoes

2001 New Whimsies Set 4
(Nursery Set 2)