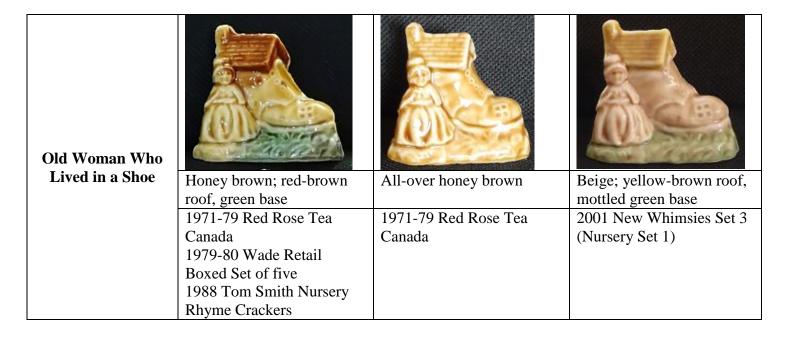

### Wade Nursery Rhyme Whimsies Colourways and Significant Glaze Variations

This list does not include prototypes, metallic glazes or reproductions (fakes) All photos are from our personal collection

| Old King Cole,<br>gap between feet |                         |                        |                        |
|------------------------------------|-------------------------|------------------------|------------------------|
|                                    | Brown body, shoes, pot; | Brown body; blue hat,  | Brown body; brown hat, |
|                                    | blue hat, cloak         | cloak, shoes, pot      | shoes, pot; blue cloak |
|                                    | 1971-79 Red Rose Tea    | 1971-79 Red Rose Tea   | 1971-79 Red Rose Tea   |
|                                    | Canada                  | Canada                 | Canada                 |
|                                    | 1988 Tom Smith Nursery  | 1988 Tom Smith Nursery | 1988 Tom Smith Nursery |
|                                    | Rhyme Crackers          | Rhyme Crackers         | Rhyme Crackers         |