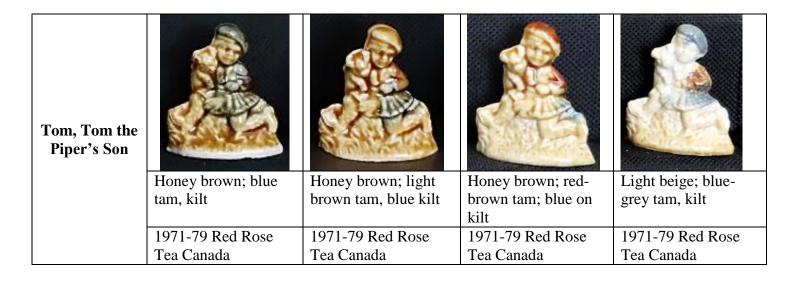

### Wade Nursery Rhyme Whimsies Colourways and Significant Glaze Variations

This list does not include prototypes, metallic glazes or reproductions (fakes) All photos are from our personal collection

| Old King Cole,<br>gap between feet |                         |                        |                        |
|------------------------------------|-------------------------|------------------------|------------------------|
|                                    | Brown body, shoes, pot; | Brown body; blue hat,  | Brown body; brown hat, |
|                                    | blue hat, cloak         | cloak, shoes, pot      | shoes, pot; blue cloak |
|                                    | 1971-79 Red Rose Tea    | 1971-79 Red Rose Tea   | 1971-79 Red Rose Tea   |
|                                    | Canada                  | Canada                 | Canada                 |
|                                    | 1988 Tom Smith Nursery  | 1988 Tom Smith Nursery | 1988 Tom Smith Nursery |
|                                    | Rhyme Crackers          | Rhyme Crackers         | Rhyme Crackers         |