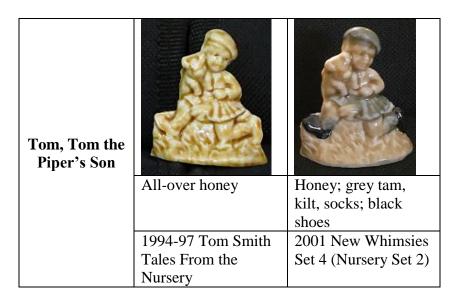

### Wade Nursery Rhyme Whimsies Colourways and Significant Glaze Variations

This list does not include prototypes, metallic glazes or reproductions (fakes) All photos are from our personal collection

| Old King Cole,<br>gap between feet |                         |                        |                        |
|------------------------------------|-------------------------|------------------------|------------------------|
|                                    | Brown body, shoes, pot; | Brown body; blue hat,  | Brown body; brown hat, |
|                                    | blue hat, cloak         | cloak, shoes, pot      | shoes, pot; blue cloak |
|                                    | 1971-79 Red Rose Tea    | 1971-79 Red Rose Tea   | 1971-79 Red Rose Tea   |
|                                    | Canada                  | Canada                 | Canada                 |
|                                    | 1988 Tom Smith Nursery  | 1988 Tom Smith Nursery | 1988 Tom Smith Nursery |
|                                    | Rhyme Crackers          | Rhyme Crackers         | Rhyme Crackers         |