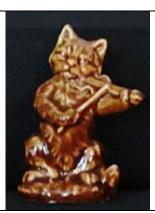

# Cat and the Fiddle

Beige front; grey back; yellow fiddle 1971-79 Red Rose Tea Canada 1979-80 Wade Retail Boxed Set of five

1994-97 Tom Smith Tales From the Nursery 1996-97 Tom Smith Cat Collection

All-over brown

1996-97 Tom Smith
Cat Collection

Apricot; dark brown fiddle; tan bow 2001 New Whimsies Set 4 (Nursery Set 2)