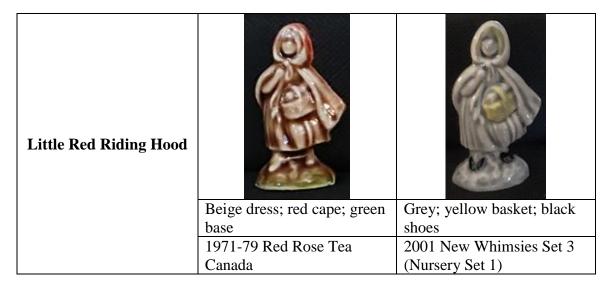

ada 1988 Tom Smith Nursery Rhyme Crackers



Grey; brown hair
2001 Christmas Crackers
Nursery Set

### **Little Bo-Peep**



| Brown; blue apron; green  |
|---------------------------|
| base                      |
| 1971-79 Red Rose Tea      |
| Canada                    |
| 1979-80 Wade Retail Boxed |
| Set of five               |
| 1988 Tom Smith Nursery    |
| Rhyme Crackers            |
|                           |



| All-over burgundy                           |
|---------------------------------------------|
| 1994-97 Tom Smith Tales<br>From the Nursery |



Blue; dark brown crook; pink bow 2001 New Whimsies Set 4 (Nursery Set 2)

# The Three Bears Brown; honey base Light brown; honey base All-over honey Very rare 1971-79 Red Rose Tea Canada Canada Canada Canada Canada Canada





| Queen of Hearts |                           |                           | Image not<br>available                    |
|-----------------|---------------------------|---------------------------|-------------------------------------------|
|                 | Beige; 2 large red hearts | Beige; 2 small red hearts | Beige; 8 multiple red hearts<br>Very rare |
|                 | 1971-79 Red Rose Tea      | 1971-79 Red Rose Tea      | 1971-79 Red Rose Tea                      |
|                 | Canada                    | Canada                    | Canada                                    |

| Queen of Hearts |                         |                       |
|-----------------|-------------------------|-----------------------|
|                 | All-over apricot        | Pale honey;