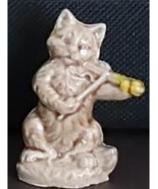

# Cat and the Fiddle

Beige front; grey back; yellow fiddle 1971-79 Red Rose Tea Canada 1979-80 Wade Retail Boxed Set of five

1994-97 Tom Smith Tales From the Nursery 1996-97 Tom Smith Cat Collection

All-over brown