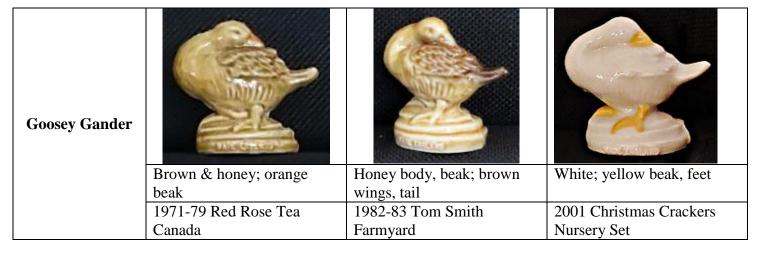

## 

| Goose          |  |  |
|----------------|--|--|
| (same mold as  |  |  |
| Goosey Gander) |  |  |

All-over honey 1992-93 Tom Smith Bird Life

All-over white 1992-97 Tom Smith Snow Life

All-over brown 2001 Absolutely Crackers Bird Whimsies