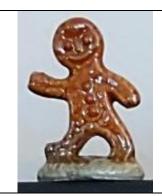

### **Gingerbread Man**

Red-brown; green-grey base 1971-79 Red Rose Tea Canada

All-over honey
Very rare
1971-79 Red Rose Tea
Canada

Honey; yellow hair; green base 2001 New Whimsies Set 4 (Nursery Set 2)