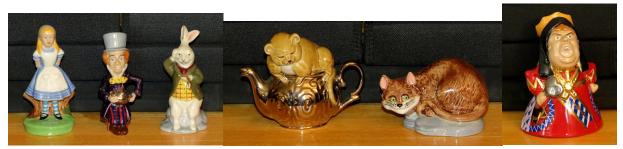

#### Official International Wade Collectors Club members-only series (renewal or new) (1999) Alice in Wonderland

| Membership Piece: Alice | February:<br>Madhatter | May: White Rabbit | August: Dormouse |
|-------------------------|------------------------|-------------------|------------------|
| November:               | Special Edition:       |                   |                  |
| Cheshire Cat            | Queen of Hearts        |                   |                  |

Alice was the 1999 membership piece free upon renewal or new membership, and the Queen of Hearts was a special edition piece available only to members who had purchased the complete set.