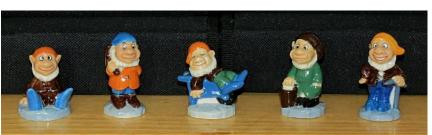

| Membership Piece:          | August:                       | November:             |
|----------------------------|-------------------------------|-----------------------|
| Snow White                 | The Prince                    | The Witch             |
| May:                       | February:                     | November:             |
| Dwarf 1 (pushing a wheel   | Dwarf 2 (with a handkerchief) | Dwarf 3 (sitting)     |
| barrow)                    |                               |                       |
| May:                       | February:                     | November:             |
| Dwarf 4 (with a pickaxe on | Dwarf 5 (sitting in wheel     | Dwarf 6 (with bucket) |
| shoulder)                  | barrow)                       |                       |
| August:                    |                               |                       |
| Dwarf 7 (leaning on        |                               |                       |
| pickaxe)                   |                               |                       |

The Dwarfs House was issued as a limited edition display stand and sold to members who had purchased all nine figurines issued during the 2009 membership year.