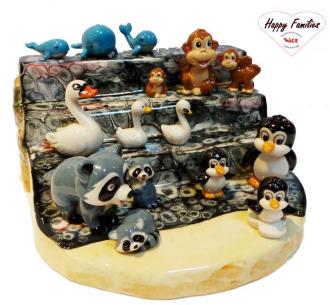

# Official International Wade Collectors Club members-only series (renewal or new) (2016) Happy Families

| Membership Piece: | February: | Мау:    | August: | November: |
|-------------------|-----------|---------|---------|-----------|
| Swan              | Whale     | Raccoon | Monkey  | Penguin   |
| Family            | Family    | Family  | Family  | Family    |

A limited edition display stand was sold to members who had purchased the full series in 2016.