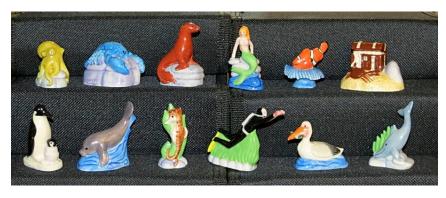

### Official International Wade Collectors Club members-only series (renewal or new) (2008) Under the Sea

Again, the Wade Collectors Club issued three new Whimsies with each quarterly magazine (limited edition of 500 per set).

**Set 1** (February 2008)

| Octopus                 | Lobster | Sea Lion |  |
|-------------------------|---------|----------|--|
| <b>Set 2</b> (May 2008) |         |          |  |

| r | The Mermaid |  | Clown Fish |  | Crab, with Treasure Chest |
|---|-------------|--|------------|--|---------------------------|
|---|-------------|--|------------|--|---------------------------|

**Set 3** (August 2008)

| Penguins |  | Manatee |  | Seahorse |
|----------|--|---------|--|----------|
|----------|--|---------|--|----------|

**Set 4** (November 2008)

| Diver | Pelican | Dolphin |
|-------|---------|---------|
|-------|---------|---------|

An Under the Sea display stand was sold to members who had purchased all four sets of the figurines issued during the 2008 membership year. (Limited Edition of 434)