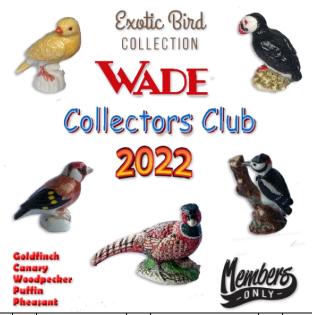

### Official International Wade Collectors Club members-only series (renewal or new) (2022) Exotic Birds

| Membership Piece: | February: | May:       | August:  | November: |
|-------------------|-----------|------------|----------|-----------|
| Puffin            | Canary    | Woodpecker | Pheasant | Goldfinch |