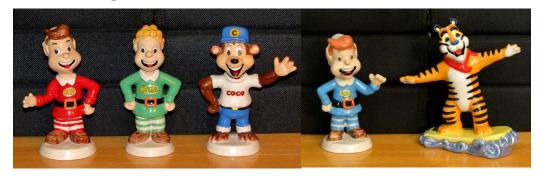

## Official International Wade Collectors Club members-only series (renewal or new) (2004) Snap, Crackle and Pop

| February:              | May:    | August:         | November: |
|------------------------|---------|-----------------|-----------|
| Pop                    | Crackle | Coco the Monkey | Snap      |
| Special Edition:       |         |                 |           |
| Tony the Tiger Surfin' |         |                 |           |