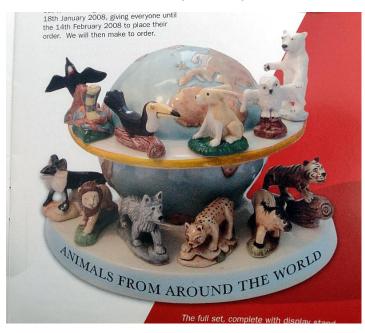

#### Official International Wade Collectors Club members-only series (renewal or new) (2007) Animals From Around the World

The Wade Collectors Club began issuing three new Whimsies with each quarterly magazine.

**Set 1** (February 2007)

|                              |               | T T            |  |  |  |  |  |  |
|------------------------------|---------------|----------------|--|--|--|--|--|--|
| Snowy Owl                    | King Cobra    | Brown Hare     |  |  |  |  |  |  |
| Set 2 (May 2007)             |               |                |  |  |  |  |  |  |
| Toco Toucan                  | Palm Cockatoo | African Lion   |  |  |  |  |  |  |
| <b>Set 3</b> (August 2007)   |               |                |  |  |  |  |  |  |
| Eurasian Lynx                | Polar Bear    | Grey Wolf      |  |  |  |  |  |  |
| <b>Set 4</b> (November 2007) |               |                |  |  |  |  |  |  |
| Bengal Tiger                 | Wilde Beest   | Frilled Lizard |  |  |  |  |  |  |

An Animals From Around the World display stand was sold to members who had purchased all four sets of the figurines issued during the 2007 membership year. (Limited Edition of 478)