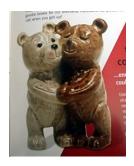

#### Official International Wade Collectors Club membership piece (renewal or new) (2006)

Tetley Tea Gaffer and Gordon

Official International Wade Collectors Club membership Enrol a Friend scheme (2006) If a new member quotes the membership number of the active member who referred them, they both receive the "Enrol a Friend" figurine. Best Friends replaced Firm Friends.

Best Friends (two bears hugging)