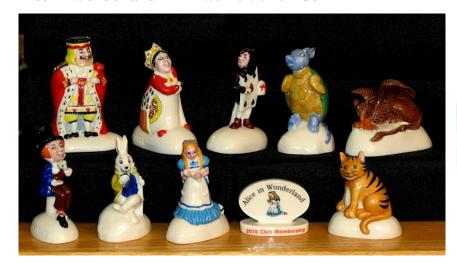

#### Official International Wade Collectors Club members-only series (renewal or new) (1999) Alice in Wonderland

| Membership Piece: Alice | February:<br>Madhatter | May: White Rabbit | August: Dormouse |
|-------------------------|------------------------|-------------------|------------------|
| November:               | Special Edition:       |                   |                  |
| Cheshire Cat            | Queen of Hearts        |                   |                  |

Alice was the 1999 membership piece free upon renewal or new membership, and the Queen of Hearts was a special edition piece available only to members who had purchased the complete set.

#### Official International Wade Collectors Club members-only series (renewal or new) (2010) Alice in Wonderland Limited Edition of 250

| Membership Piece:                         | February:                    | February:                       |
|-------------------------------------------|------------------------------|---------------------------------|
| Alice                                     | Mock Turtle                  | Mad Hatter                      |
| May:                                      | May:                         | August:                         |
| White Rabbit                              | Cheshire Cat                 | King of Hearts                  |
| August: Painting the Roses (playing card) | November:<br>Queen of Hearts | November: Griffin (Jabberwocky) |