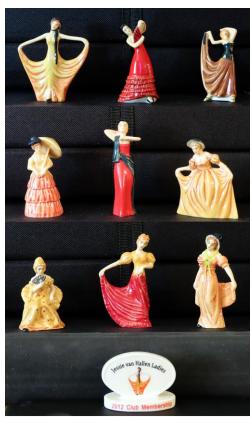

#### Official International Wade Collectors Club members-only series (renewal or new) (2012) Miniature Jessie Van Hallen Ladies

| Membersh<br>Pavlova | ip Piece: | February:<br>Sylvia | February:<br>Barbara | May:<br>Conchita    | May:<br>Helga |
|---------------------|-----------|---------------------|----------------------|---------------------|---------------|
| August:<br>Curtsey  |           | August: Sunshine    | November:<br>Joan    | November: Pompadour |               |