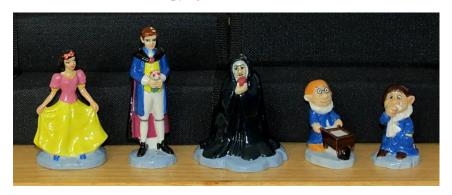

### Official International Wade Collectors Club members-only series (renewal or new) (2009) Snow White and the Seven Dwarfs

Chosen as the members only series for 2009, this set was based on the original story, not on the Disney animated movie. Due to copyright restrictions, the dwarfs could not use the Disney names.

| Membership Piece:          | August:                       | November:             |
|----------------------------|-------------------------------|-----------------------|
| Snow White                 | The Prince                    | The Witch             |
| May:                       | February:                     | November:             |
| Dwarf 1 (pushing a wheel   | Dwarf 2 (with a handkerchief) | Dwarf 3 (sitting)     |
| barrow)                    |                               |                       |
| May:                       | February:                     | November:             |
| Dwarf 4 (with a pickaxe on | Dwarf 5 (sitting in wheel     | Dwarf 6 (with bucket) |
| shoulder)                  | barrow)                       |                       |
| August:                    |                               |                       |
| Dwarf 7 (leaning on        |                               |                       |
| pickaxe)                   |                               |                       |