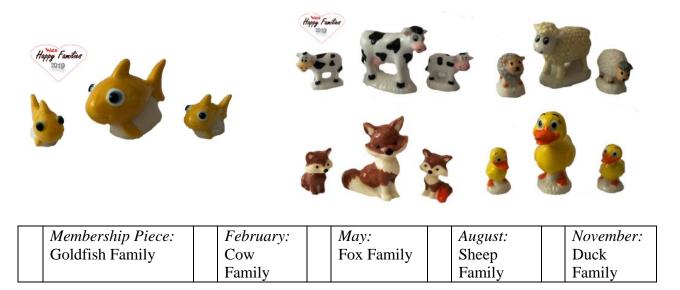

### Official International Wade Collectors Club members-only series (renewal or new) (2020) Extended Happy Families

| Membership     |
|----------------|
| Piece:         |
| Grandma & Pops |
| Goldfish       |

| February: |
|-----------|
| Grandma & |
| Pops Cow  |
|           |

| May:     |   |
|----------|---|
| Grandma  | & |
| Pops Fox |   |
|          |   |

August: Grandma & Pops Sheep

November: Grandma & Pops Duck