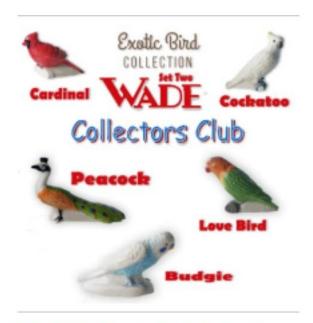

### Official International Wade Collectors Club members-only series (renewal only) (2023) Exotic Birds Series 2

The 2023 Exotic Bird Collection -

| Membership Piece: | Cardinal | Peacock | Love Bird | Cockatoo |
|-------------------|----------|---------|-----------|----------|
| Budgie            |          |         |           |          |

All of the 2023 pieces were released at the same time since this was the final series.

C&S Collectables Direct were part of the Official Wade International Collectors Club for over 15 years and ran the Club alongside Jenny Wright. The Wade Company ceased trading on December 2<sup>nd</sup> 2022. The Wade Collectors Club closed its doors as of September 30, 2023, following the Summer Wade Fest at Harrisburg, Pennsylvania, USA. No more new Wade Whimsies will be produced but C&S Collectables Direct will continue in the tradition of the Wade Collectors Club with a new Minikins production line.