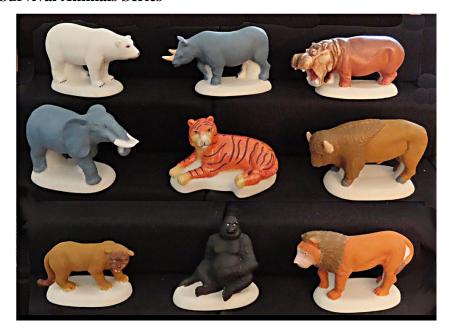

### Official International Wade Collectors Club members-only series (renewal or new) (2011) Survival Animals Series

| Membership | Piece: | February: | February:  |
|------------|--------|-----------|------------|
| Elephant   |        | Tiger     | Bison      |
| May:       |        | Мау:      | August:    |
| Gorilla    |        | Cougar    | Lion       |
| August:    |        | November: | November:  |
| Hippo      |        | Rhino     | Polar Bear |

A Survival Animals limited edition display stand was sold to members who purchased the full series in 2011.