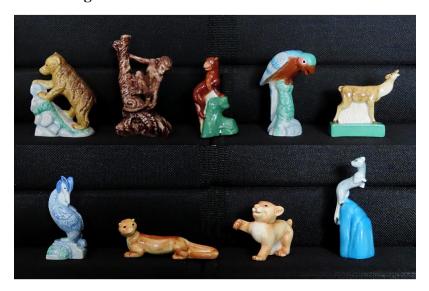

#### Official International Wade Collectors Club members-only series (renewal or new) (2007) Animals From Around the World

The Wade Collectors Club began issuing three new Whimsies with each quarterly magazine.

**Set 1** (February 2007)

|                              |               | T T            |  |  |  |  |  |  |
|------------------------------|---------------|----------------|--|--|--|--|--|--|
| Snowy Owl                    | King Cobra    | Brown Hare     |  |  |  |  |  |  |
| Set 2 (May 2007)             |               |                |  |  |  |  |  |  |
| Toco Toucan                  | Palm Cockatoo | African Lion   |  |  |  |  |  |  |
| <b>Set 3</b> (August 2007)   |               |                |  |  |  |  |  |  |
| Eurasian Lynx                | Polar Bear    | Grey Wolf      |  |  |  |  |  |  |
| <b>Set 4</b> (November 2007) |               |                |  |  |  |  |  |  |
| Bengal Tiger                 | Wilde Beest   | Frilled Lizard |  |  |  |  |  |  |

An Animals From Around the World display stand was sold to members who had purchased all four sets of the figurines issued during the 2007 membership year. (Limited Edition of 478)