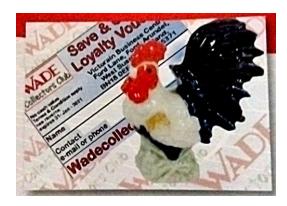

#### Official International Wade Collectors Club Loyalty Voucher Promotion (2020)

Receive a Save & Win Voucher "with every £25 spent on all Wade products sold by the Club". Collect 10 vouchers and return them to the Club for a unique colourway Rooster Whimsie. If you "earned" fewer than 10, return what you have for the same number of opportunities (i.e. 8 vouchers = 8 entries) in a December draw to win one of three available. Open to every Wade customer.

Unique Colourway Rooster Whimsie