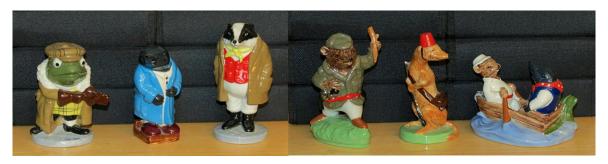

Official International Wade Collectors Club members-only series (renewal or new) (1999) Alice in Wonderland



| Membership Piece: Alice | February:<br>Madhatter | May: White Rabbit | August: Dormouse |
|-------------------------|------------------------|-------------------|------------------|
| November:               | Special Edition:       |                   |                  |
| Cheshire Cat            | Queen of Hearts        |                   |                  |

Alice was the 1999 membership piece free upon renewal or new membership, and the Queen of Hearts was a special edition piece available only to members who had purchased the complete set.

# Official International Wade Collectors Club members-only series (renewal or new) (2000) Wind in the Willows

January – December



| Membership Piece: Toad of Toad Hall | February:<br>Mole                   | May:<br>Badger | August: Rattie |
|-------------------------------------|-------------------------------------|----------------|----------------|
| November:<br>Weasel                 | Special Edition:<br>Rattie and Mole |                |                |

#### Official International Wade Collectors Club membership Enrol a Friend scheme (2001)

If a new member quotes the membership number of the active member who referred them, they both receive the "Enrol a Friend" figurine. Ruffles the Bear replaced the white Seal Pup on a blue base.



Ruffles the Bear

### Official International Wade Collectors Club members-only series (renewal or new) (2001) Cinderella



| Membership Piece:    | February:        | May: